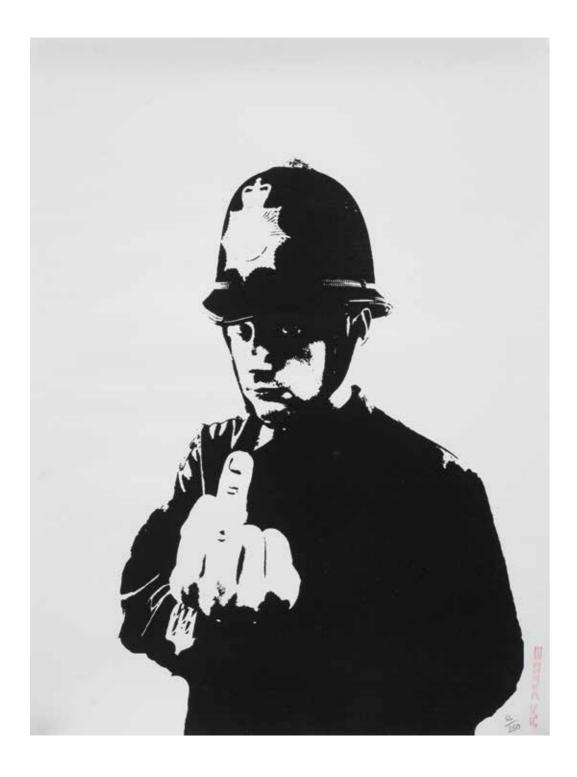

#### BANKSY (BRITISH, BORN 1975)

Rude Copper

Screenprint, on wove, 2002, with the stamped signature in red ink, numbered 64/250 in pencil, printed and published by Pictures on Walls, London, 565 x 420mm (22 1/4 x 16 1/2in)(SH) (unframed)

£4,000 - 6,000 €4,500 - 6,700 \$4,900 - 7,400

This work is accompanied by a certificate of authenticity issued by Pest Control Office.

100<sup>AR</sup>