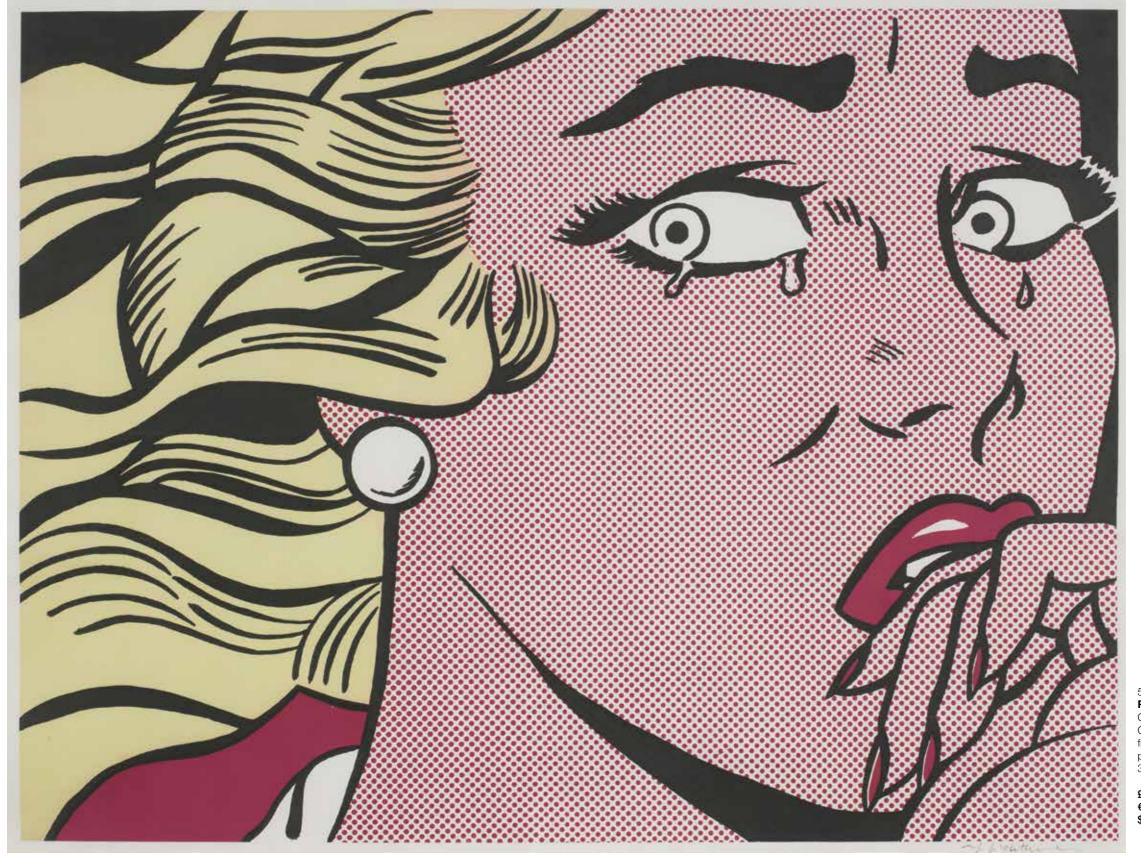

£6,000 - 8,000 €6,700 - 8,900

\$7,400 - 9,800

ROY LICHTENSTEIN (AMERICAN, 1923-1997)
Crying Girl (Corlett II. 1)
Offset lithograph printed in colours, 1963, on wove, signed in pencil from an edition of an unknown size, printed by Colorcraft, New York, published by Leo Castelli Gallery, New York, 458 x 605mm (18 x 23 3/4in)(SH)

£30,000 - 50,000 €33,000 - 56,000 \$37,000 - 61,000