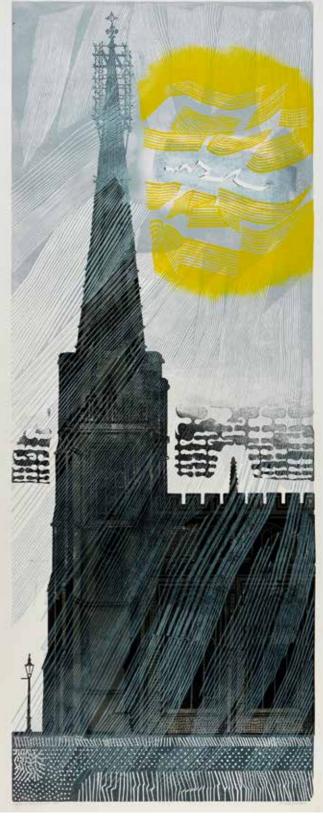

## EDWARD BAWDEN R.A. (BRITISH, 1903-1989)

Saffron Walden Church (Greenwood MG.98)

Linocut printed in colours, 1980, on wove, signed, titled and numbered 11/50 in pencil, with margins, 1487 x 571mm (58 1/2 x 22 1/2in)(B)