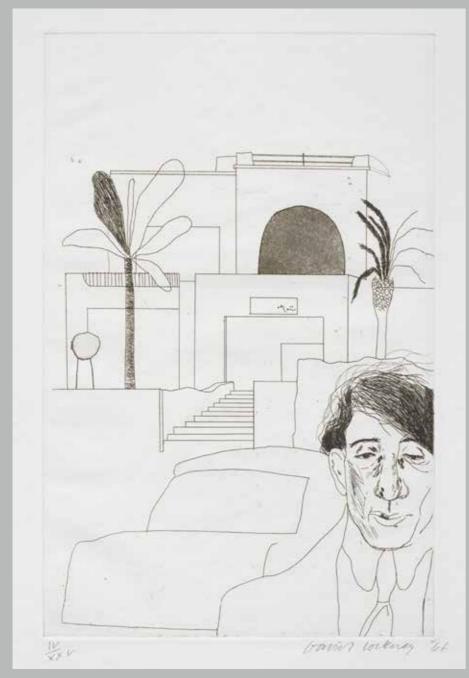

£7,000 - 10,000 €7,800 - 11,000 \$8,600 - 12,000

51

52

DAVID HOCKNEY (BRITISH, BORN 1937)
Illustrations for Fourteen Poems from C.P. Cavafy (S.A.C. 47-59; MCA Tokyo 47-59)

The complete portfolio, 1966, edition E, comprising 13 etchings with aquatint, on J. Barcham Green vellum wove, each signed, dated and numbered IV/XXV in pencil, together with title, contents, text and justification pages, published 1967 by Editions Alecto, London, the plates stamped 'ea 362-373,431' respectively on the reverse, the full sheets, loose as issued, each within a separate folder containing the respective poem, within the original black leather portfolio box, 350 x 225mm (13 3/4 x 8 7/8in)(PL); 660 x 530mm (26 x 20 7/8in)(folio)