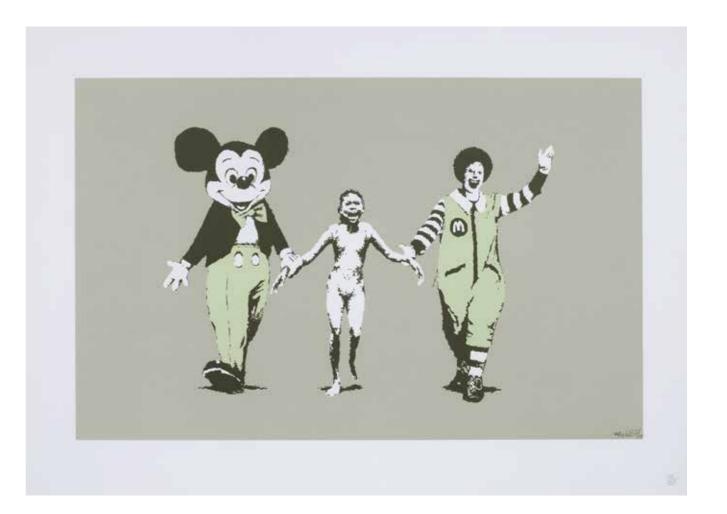

ns, 699 x 699mm (27 1/2 x 27 1/2in)(I)

£5,000 - 7,000 €5,600 - 7,800 \$6,100 - 8,600 98\*

## TAKASHI MURAKAMI (JAPANESE, BORN 1962)

Louis Vuitton Eye Love Superflat (Black) Screenprint in colours, 2003, on wove, signed, dated and numbered 26/50 in pencil, published by the artist and Kaikai Kiki Co. Ltd, Tokyo, with margins, 600 x 600mm (23 5/8 x 23 5/8in)(I)

£4,000 - 6,000 €4,500 - 6,700 \$4,900 - 7,400





OOAR

#### BANKSY (BRITISH, BORN 1975)

Rude Copper

Screenprint, on wove, 2002, with the stamped signature in red ink, numbered 64/250 in pencil, printed and published by Pictures on Walls, London, 565 x 420mm (22 1/4 x 16 1/2in)(SH) (unframed)

£4,000 - 6,000 €4,500 - 6,700 \$4,900 - 7,400

This work is accompanied by a certificate of authenticity issued by Pest Control Office.



100<sup>AR</sup>

#### BANKSY (BRITISH, BORN 1975)

Napalm

Screenprint in colours, 2004, on wove, signed, dated and numbered 25/150 in pencil, published by Pictures on Walls, London, with their blindstamp, the full sheet, 500 x 700mm (19 3/4 x 27 1/2in)(SH)

£3,000 - 5,000 €3,400 - 5,600 \$3,700 - 6,100

This work is accompanied by a certificate of authenticity issued by Pest Control Office.



101<sup>AR</sup>

#### BANKSY (BRITISH, BORN 1975)

Four Soup Cans (Gold on Cream)
Screenprint in colours, 2006, on cream wove, signed, dated and numbered 11/54 in pencil, the full sheet, 700 x 500mm (27 1/2 x 19 5/8in)(SH)

£5,000 - 7,000 €5,600 - 7,800

\$6,100 - 8,600

This work is accompanied by a certificate of authenticity issued by Pest Control Office.



102<sup>AR</sup>

#### BANKSY (BRI