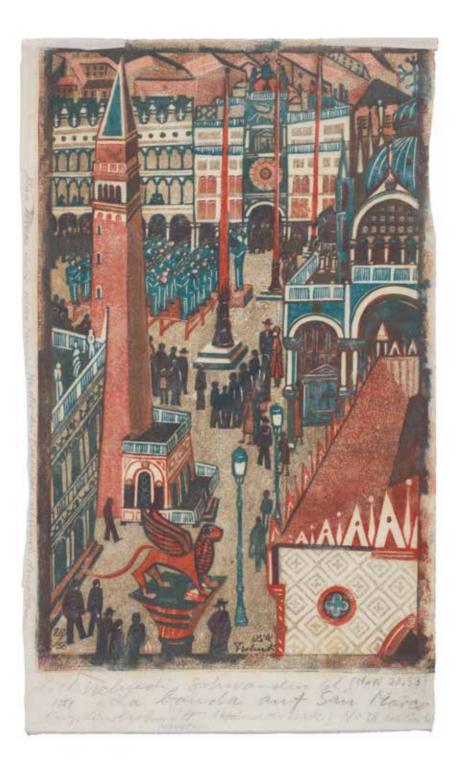

## LILL TSCHUDI (SWISS, 1911-2004)

The Band at St. Marks Square (Not in Coppel) Linocut printed in colours, 1951, on japan, signed, titled, dated, numbered 28/50, inscribed 'Orig. Linolschnitt (Handdruck), No.28 edition 50' in pencil and further annotated in German, with margins, 330 x 205mm (15 x 9in)(B)(unframed)

£12,000 - 18,000 €13,000 - 20,000 \$15,000 - 22,000