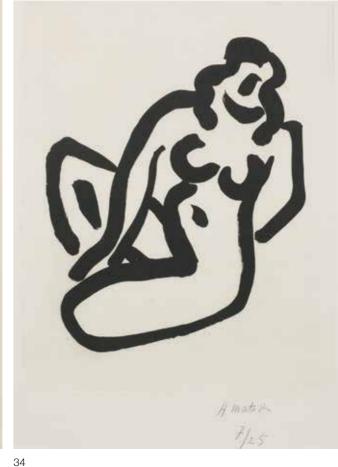

## HENRI MATISSE (FRENCH, 1869-1954)

Nu accroupi I (Duthuit 781)

Aquatint, 1947, on Rives, signed and numbered '7/25' in pencil, the

£7,000 - 10,000 €7,800 - 11,000 \$8,600 - 12,000

## Provenance

With Theo Waddington & Co Ltd, London, where purchased by Hillel Bender Esq.

36

35<sup>AR</sup>