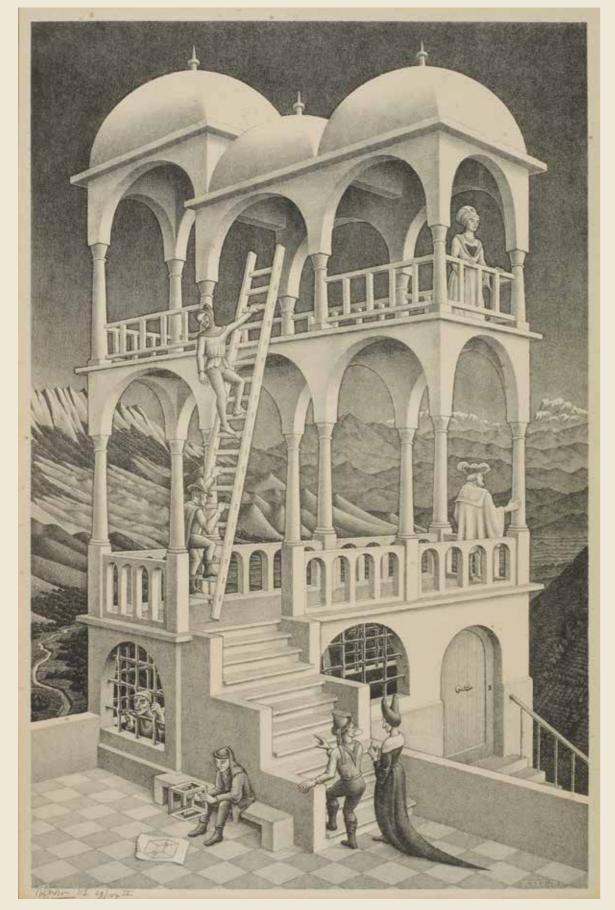

£7,500 - 10,000 €8,400 - 11,000 \$9,200 - 12,000

artist's enduring fascination with complex mathematical constructions, picture plane. Shapes are laid out across the paper in a repeated optical illusions and the intricate geometric forms found in architecture and nature. His printmaking experiments led to the production of his 'impossible objects' images, where visual paradoxes are created. In Ascending and Descending, two sets of figures appear to go both up and down a never-ending staircase, never reaching their destination. In a flock of black and white birds, which in turn, merge with each other Belvedere, we see a seemingly realistic construction which is spatially as they meet in flight. implausible. In the central loggia the pillars at the front support the rear In a departure from his usual subject matter, Puddle is a depiction of side of the upper floor and the pillars at the back support the front side, whilst the ladder stands under the covered roof but leans against the outer edge of the upper floor.