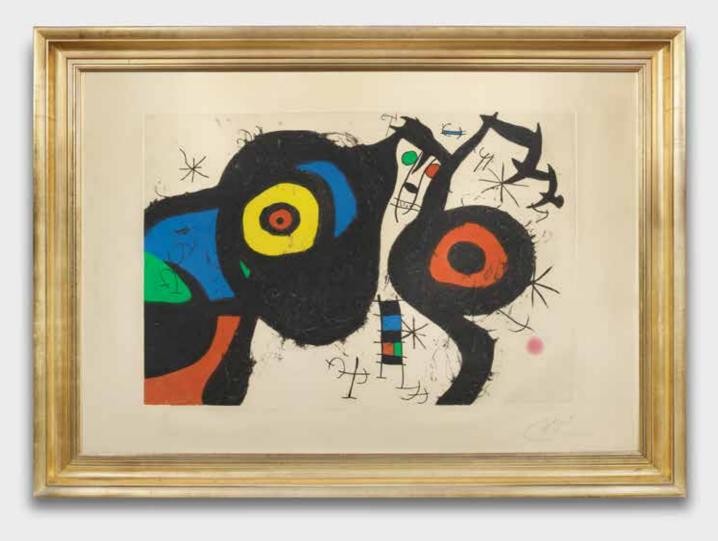

## JOAN MIRÓ (SPANISH, 1893-1983)

Les deux Amis (Dupin 493)

Etching, aquatint and carborundum printed in colours, 1969, on Madeure rag, signed and numbered 70/75 in pencil, printed by Atelier Maeght, Saint Paul, published by Maeght Editeur, Paris, with full margins, 720 x 1060mm (28 3/8 x 41 3/4in)(PL)