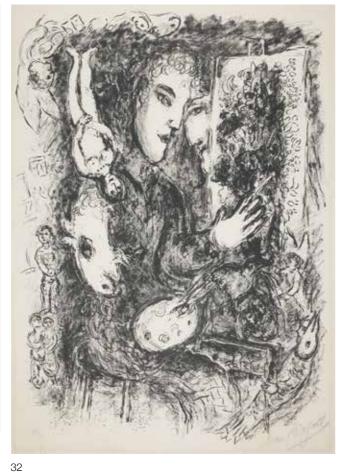

## MARC CHAGALL (RUSSIAN/FRENCH, 1887-1985)

Inspiration (Mourlot 837)

Lithograph, 1976, on Arches, signed and numbered 2/50 in pencil, published by Editions Maeght, Paris, the full sheet, 780 x 565mm (30 3/4 x 22 1/4in)(SH)