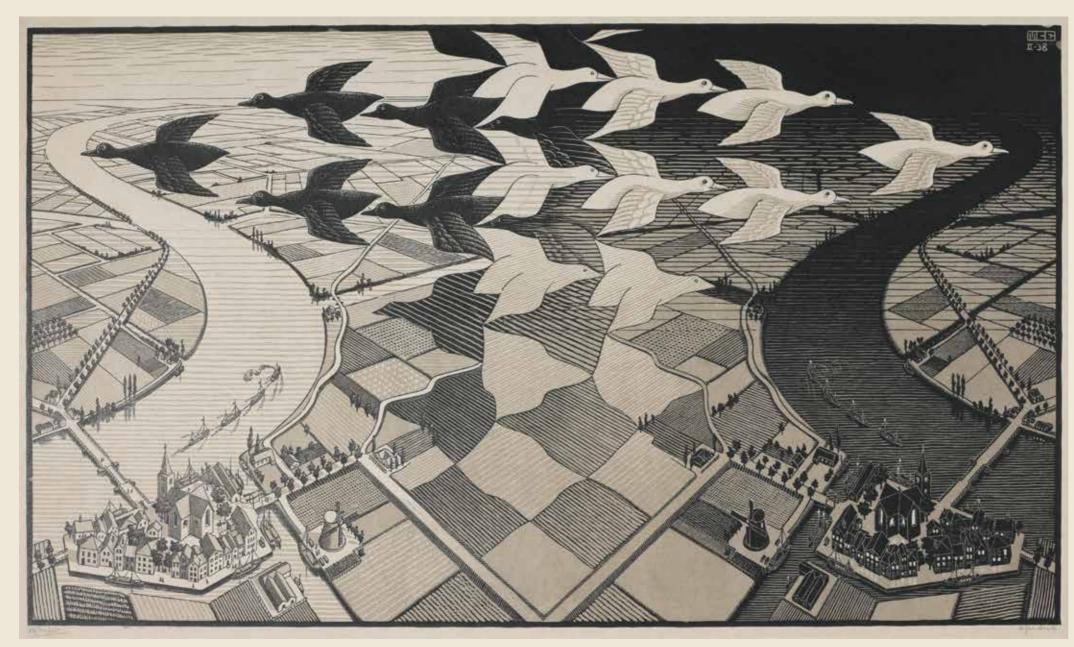

£7,500 - 10,000 €8,400 - 11,000 \$9,200 - 12,000

artist's enduring fascination with complex mathematical constructions, picture plane. Shapes are laid out across the paper in a repeated optical illusions and the intricate geometric forms found in architecture and nature. His printmaking experiments led to the production of his 'impossible objects' images, where visual paradoxes are created. In Ascending and Descending, two sets of figures appear to go both up and down a never-ending staircase, never reaching their destination. In a flock of black and white birds, which in turn, merge with each other Belvedere, we see a seemingly realistic construction which is spatially as they meet in flight. implausible. In the central loggia the pillars at the front support the rear In a departure from his usual subject matter, Puddle is a depiction of side of the upper floor and the pillars at the back support the front side, whilst the ladder stands under the covered roof but leans against the outer edge of the upper floor.

The following four prints by M.C.Escher are distinctive examples of the Another defining characteristic of Escher's work is the division of the pattern, the spaces between them forming other similarly distinct shapes. This idea was directly inspired by the interlocking patterns of the Alhambra Palace and can be seen in arguably his most famous woodcut Day and Night. Here, a series of ploughed fields merges into