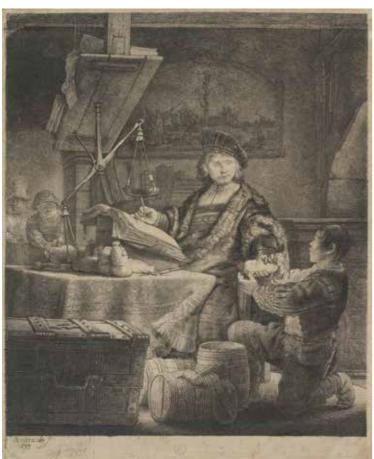

## REMBRANDT HARMENSZ VAN RIJN (DUTCH, 1606-1669)

Jan Uytenbogaert 'The Goldweigher' (Bartsch 281; New Hollstein 172)

Etching, 1639, the final third state, with the reworking by Captain Baillie in the shadowed areas: the foreground next to the boy's left knee, the ground between the boy's left thigh and right calf and the interior of the barrel, on laid, with narrow margins, 250 x 204mm (9 7/8 x 8in)(PL)(unframed)