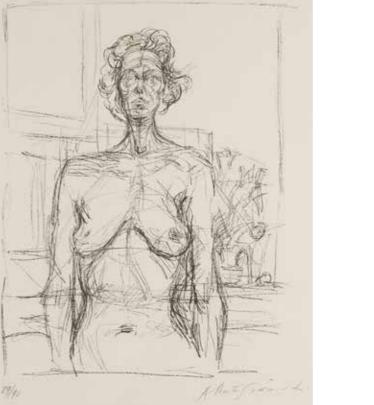

## ALBERTO GIACOMETTI (SWISS, 1901-1966)

Nude with Flowers (Lust 32)

Lithograph, 1960, on Rives BFK, signed and numbered 89/90 in pencil, published by Maeght Éditeur, Paris, with full margins, 650 x 500mm (25 5/8 x 19 5/8in)(SH)