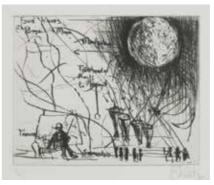

# AFTER PIETER BRUEGEL THE ELDER (DUTCH, 1525-1569)

The Fight of the Moneybags and the Strongboxes (Basteler 146)
Engraving, circa 1570, by Pieter van der Heyden, Basteler's state 'A' (of D), with the artist's monogram in the centre, 'P.Bruegel Inuet' and the name of the publisher 'Aux Quatre Vents', on laid, with paper loss in the narrow margins and in the lower right corner, 236 x 304mm (9 3/8 x 12 1/8in(PL)(unframed)