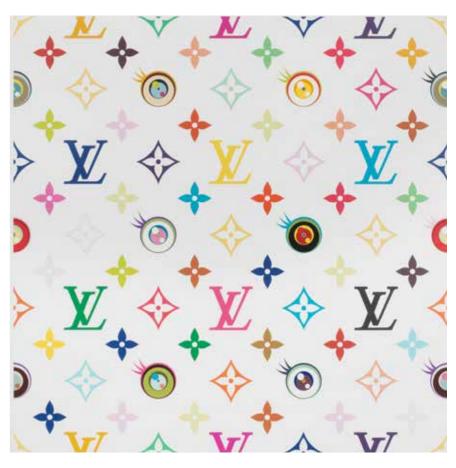

## TAKASHI MURAKAMI (JAPANESE, BORN 1962)

Louis Vuitton Eye Love Superflat (White) Screenprint in colours, 2003, on wove, signed, dated and numbered 29/50 in pencil, published by the artist and Kaikai Kiki Co. Ltd, Tokyo, with margins, 600 x 600mm (23 5/8 x 23 5/8in)(l)

£4,000 - 6,000 €4,500 - 6,700 \$4,900 - 7,400

96