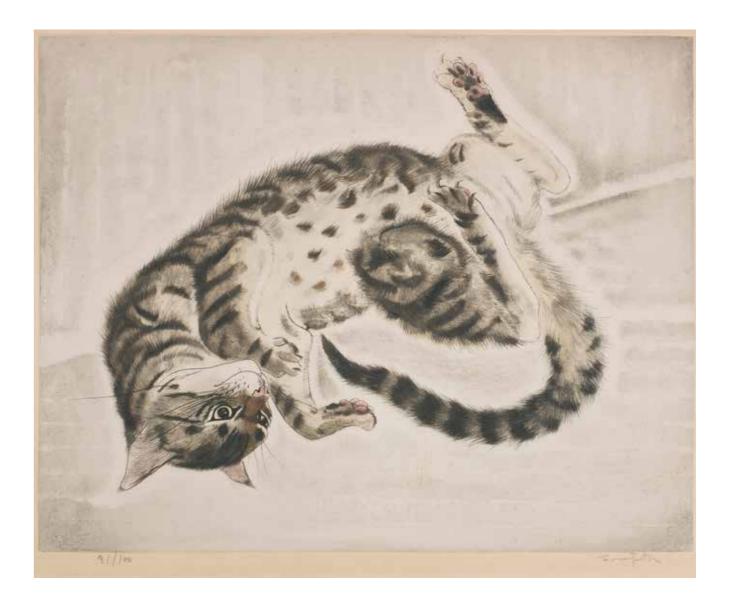

In Japanese culture cats have a mysterious magical quality. They are revered as the guardians of religious buildings and harbingers of good luck. Foujita's closely observed images capture the postures and moods of his feline models, reflecting the warmth of his personal affection and acknowledging the tradition of the ancient Japanese techniques of ukiyo-e and calligraphy.

## LÉONARD TSUGUHARU FOUJITA (JAPANESE/FRENCH, 1886-

Twisting Cat, from Les Chats (Buisson 29.200.1)
Etching and aquatint printed in colours, circa 1930, on chine appliqué to japan support, signed and numbered 81/100 in pencil, published by Les Editions Artistiques Apollo, Paris, with full margins, 315 x 388mm (12 3/8 x 15 1/4)(PL) (unframed)

£6,000 - 8,000 €6,700 - 8,900

\$7,400 - 9,800