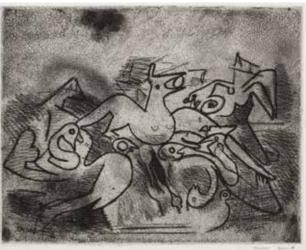

## PABLO PICASSO (SPANISH, 1881-1973)

Le Repos du Sculpteur II, from La Suite Vollard (Bloch 172; Baer 325. Bd)

Etching, 1933, on Montval laid, with the Picasso watermark, signed in pencil, from the edition of 260, published in 1939 by Vollard, Paris, with full margins,  $194 \times 267 \text{mm}$  (7  $5/8 \times 10 \text{ 1/2in})$ (PL)

£3,000 - 5,000 €3,400 - 5,600 \$3,700 - 6,100 36<sup>AR</sup>

## PABLO PICASSO (SPANISH, 1881-1973)

Minotaur, une Coupe à la Main, et Jeune Femme, from La Suite Vollard (Bloch 190; Baer 349.Bd)

Etching, 1933, on Montval laid, with the Picasso watermark, signed in pencil, from the edition of 260, published in 1939 by Vollard, Paris, with full margins, 194 x 267mm (7 5/8 x 10 1/2in)(PL)

£3,000 - 5,000 €3,400 - 5,600 \$3,700 - 6,100

37

38

7<sup>AR</sup>