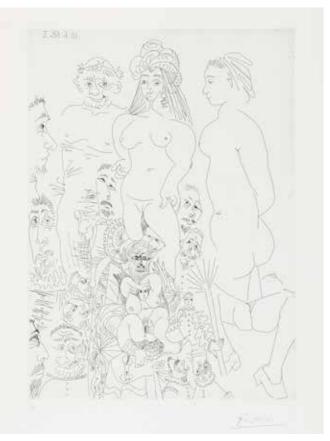

## PABLO PICASSO (SPANISH, 1881-1973)

Vieil Homme concupiscent et impuissant avec une prostituée espagnole, from Série 156 (Bloch 1861; Baer 1866.Bb1) Etching, 1968, on Rives, with the artist's stamped signature and numbered 38/50 in pencil, published by Galerie Louise Leiris, Paris, with margins, 316 x 418mm (12 3/8 x 16 1/2in)(PL)