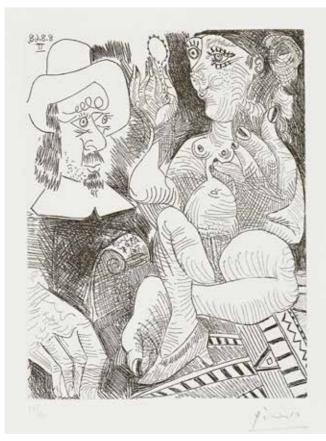

## PABLO PICASSO (SPANISH, 1881-1973)

Femme à sa Toilette et Homme au Chapeau Rembranesque, from La Série 347 (Bloch 1738; Baer 1755.Bb1)

Etching, 1968, on Rives, signed in pencil, numbered 22/50 in pencil, published by Galerie Louise Leiris, Paris, with margins, 206 x 152mm (8 1/8 x 6in)(PL)