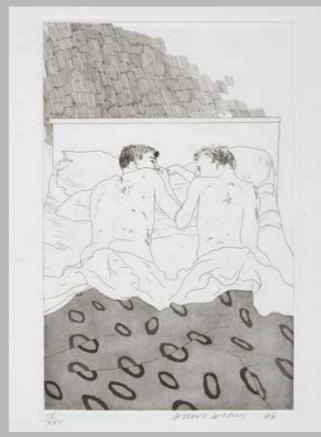

£7,000 - 10,000 €7,800 - 11,000 \$8,600 - 12,000

51

52

DAVID HOCKNEY (BRITISH, BORN 1937)
Illustrations for Fourteen Poems from C.P. Cavafy (S.A.C. 47-59; MCA Tokyo 47-59)

The complete portfolio, 1966, edition E, comprising 13 etchings with aquatint, on J. Barcham Green vellum wove, each signed, dated and numbered IV/XXV in pencil, together with title, contents, text and justification pages, published 1967 by Editions Alecto, London, the plates stamped 'ea 362-373,431' respectively on the reverse, the full sheets, loose as issued, each within a separate folder containing the respective poem, within the original black leather portfolio box, 350 x 225mm (13 3/4 x 8 7/8in)(PL); 660 x 530mm (26 x 20 7/8in)(folio)