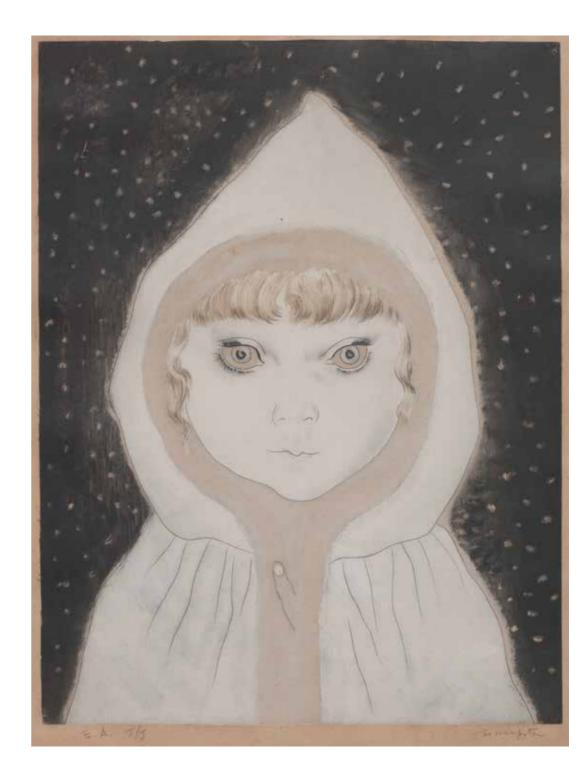

# LÉONARD TSUGUHARU FOUJITA (JAPANESE/FRENCH, 1886-

Petite Fille au Capuchon sous la neige, from Les Enfants (Buisson

29.201.1)
Etching, drypoint, roulette and aquatint printed in colours, 1929, on chine appliqué to japan support, signed and inscribed 'EA J/J' in pencil, from the edition of ten artist's copies, aside from the numbered edition of 110, published by Editions Artistiques Apollo, Paris, with wide margins, 375 x 290mm (14 3/4 x 11 3/8in)(PL)