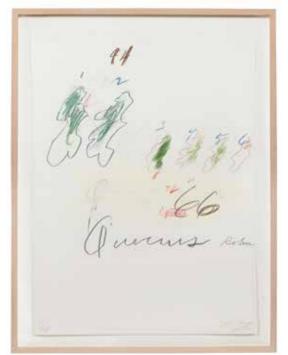

£8,500 - 10,000 €9,500 - 11,000 \$10,000 - 12,000

CY TWOMBLY (AMERICAN, 1928-2011)

11 Grey Paintings: Series I (Bastian 35)

The portfolio, 1967-70, comprising the etching, on wove, signed and numbered 24/50 in pencil, together with eleven black and white offset lithographs of grey paintings mounted to board as issued, published by Addenda Editore, Rome, with the original white linen-covered slipcase, 290 x 195mm (11 3/8 x 7 5/8in)(PL); 505 x 410mm (19 7/8 x 16 1/8in) (folio)(2)