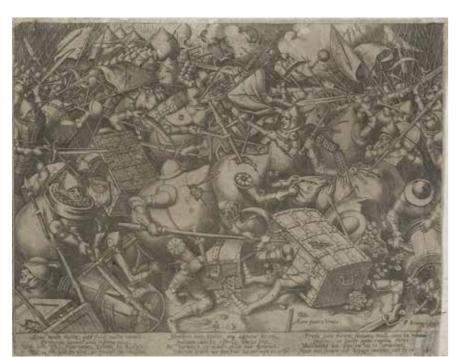

# AFTER PIETER BRUEGEL THE ELDER (DUTCH, 1525-1569)

The Fight of the Moneybags and the Strongboxes (Basteler 146)
Engraving, circa 1570, by Pieter van der Heyden, Basteler's state 'A' (of D), with the artist's monogram in the centre, 'P.Bruegel Inuet' and the name of the publisher 'Aux Quatre Vents', on laid, with paper loss in the narrow margins and in the lower right corner, 236 x 304mm (9 3/8 x 12 1/8in(PL)(unframed)