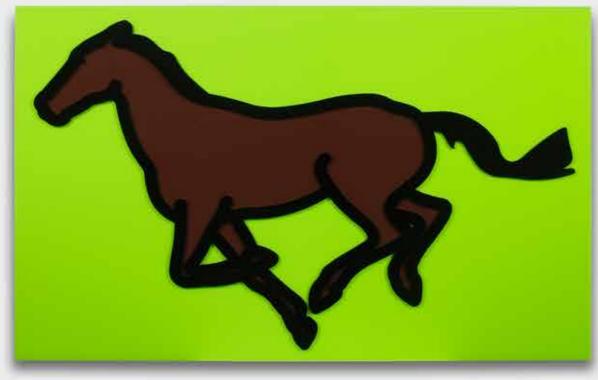

#### **JULIAN OPIE (BRITISH, BORN 1958)**

Galloping Horse 3
Inlaid and overlaid acrylic panel multiple, 2013, signed in black and numbered 23/35 on a label affixed verso, published by the Alan Cristea Gallery, London, 613 x 1000 x 39mm (24 1/8 x 39 3/8 x 1 1/2in) (overall)

£5,000 - 7,000 €5,600 - 7,800 \$6,100 - 8,600

86

86<sup>AR</sup>