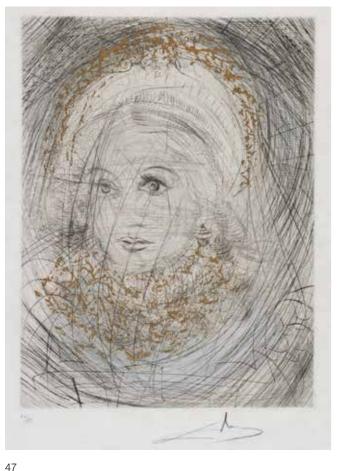

### SALVADOR DALI (SPANISH, 1904-1989)

Portrait de Marguerite, from Faust (Michler & Löpsinger 298) Drypoint with blue handcolouring and gold leaf, 1968-69, on japan, signed and numbered 41/80 in pencil, an edition published by Propyläen Verlag, with the artist's blindstamp, with margins, 318 x 239mm (12 1/2 x 9 3/8in)(PL)(unframed)

£3,000 - 5,000 €3,400 - 5,600 \$3,700 - 6,100

Bruce Hochman OS-The Salvador Dali Gallery has kindly confirmed the authenticity of this lot.