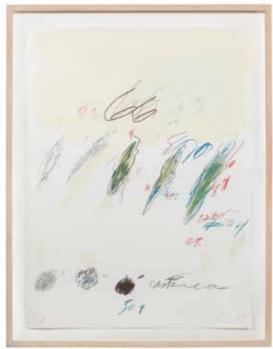

£8,500 - 10,000 €9,500 - 11,000 \$10,000 - 12,000

CY TWOMBLY (AMERICAN, 1928-2011)

11 Grey Paintings: Series I (Bastian 35)

The portfolio, 1967-70, comprising the etching, on wove, signed and numbered 24/50 in pencil, together with eleven black and white offset lithographs of grey paintings mounted to board as issued, published by Addenda Editore, Rome, with the original white linen-covered slipcase, 290 x 195mm (11 3/8 x 7 5/8in)(PL); 505 x 410mm (19 7/8 x 16 1/8in) (folio)(2)