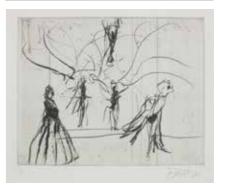

## **MAURITS CORNELIS ESCHER (DUTCH, 1898-1972)**

Day and Night (Bool 303)

Woodcut printed in black and grey, 1938, on tissue-thin laid japan, signed and inscribed 'eigen druk' in pencil, printed by the artist, with margins, 391 x 677mm (15 3/8 x 26 5/8in)(B); together with a small collection of correspondence relating to the purchase of the artist's work, including four handwritten pieces from Escher (2)

£12,000 - 18,000 €13,000 - 20,000 \$15,000 - 22,000

### Provenance

Acquired directly from the artist by the family of the current owner. Thence by descent.