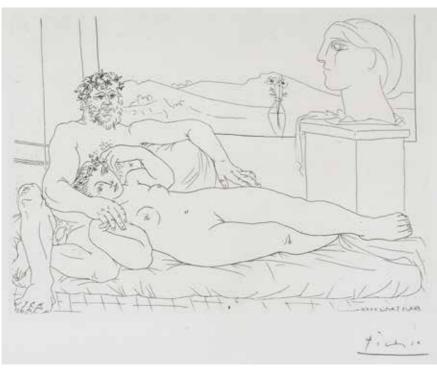

## PABLO PICASSO (SPANISH, 1881-1973)

Le Repos du Sculpteur II, from La Suite Vollard (Bloch 172; Baer 325. Bd)

Etching, 1933, on Montval laid, with the Picasso watermark, signed in pencil, from the edition of 260, published in 1939 by Vollard, Paris, with full margins,  $194 \times 267 \text{mm}$  (7  $5/8 \times 10 \text{ 1/2in})$ (PL)

£3,000 - 5,000 €3,400 - 5,600 \$3,700 - 6,100 36<sup>AR</sup>