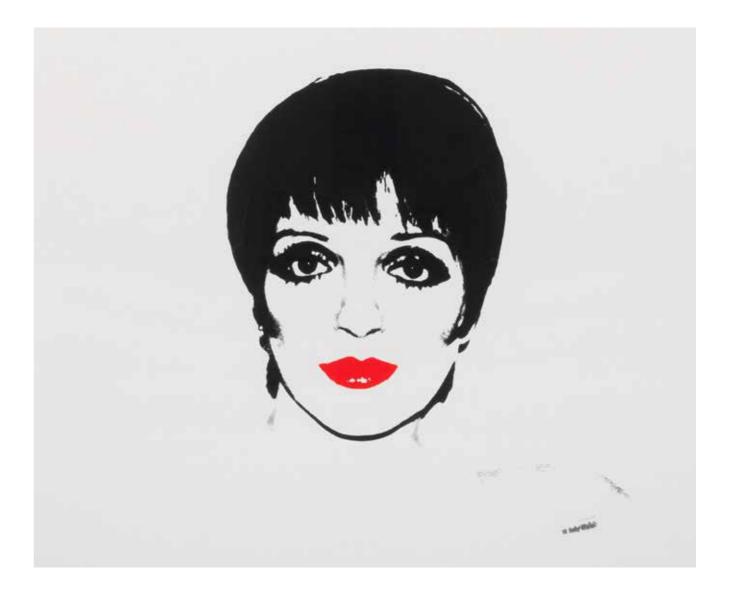

## ANDY WARHOL (AMERICAN, 1928-1987)

Liza Minelli (See Feldman & Schellmann III.C.34b)
Unique screenprint in black and red, circa 1978, on vellum laid onto board, with the Andy Warhol Art Authentication Board Inc. stamp verso, inscribed 'A.136.969' in black ink verso, an edition was never published, 580 x 705mm (22 7/8 x 27 3/4in)(SH)

£20,000 - 30,000 €22,000 - 33,000 \$25,000 - 37,000