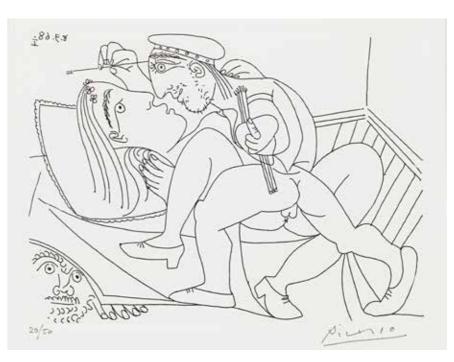

## PABLO PICASSO (SPANISH, 1881-1973)

Vieil Homme concupiscent et impuissant avec une prostituée espagnole, from Série 156 (Bloch 1861; Baer 1866.Bb1) Etching, 1968, on Rives, with the artist's stamped signature and numbered 38/50 in pencil, published by Galerie Louise Leiris, Paris, with margins, 316 x 418mm (12 3/8 x 16 1/2in)(PL)