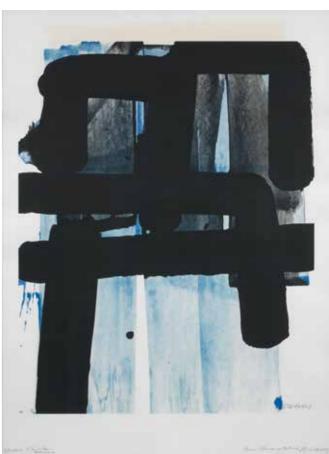

## PIERRE SOULAGES (FRENCH, BORN 1919)

Eau Forte XII (Riviere 12)

Etching printed in colours, 1957, on Rives BFK, signed and numbered 99/100 in pencil, printed and published by Lacourière, Paris, 648 x 470mm (25 1/2 x 18 1/2in)(SH) (unframed)

£2,000 - 3,000 €2,200 - 3,400 \$2,500 - 3,700

50