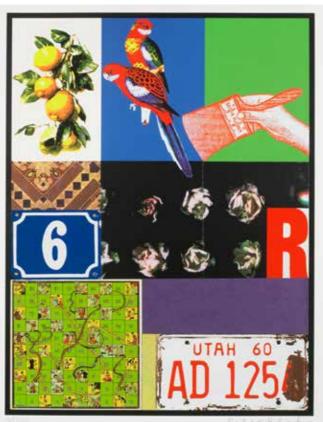

## SIR PETER BLAKE (BRITISH, BORN 1932)

Homage to Rauschenberg I-V

The complete portfolio, 2011, comprising five screenprints in colours with collage and embossing, on wove, each signed and numbered 47/125 in pencil, together with the original portfolio case and title and justification pages, published by CCA Galleries, the full sheets, 860 x 700mm (33 78 x 27 1/2in)(SH)(5)