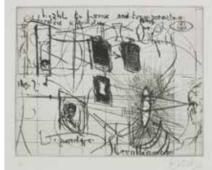

# FEDERICO BAROCCI (ITALIAN, CIRCA 1535-1612)

The Annunciation (Bartsch 1)
Etching, circa 1585, a good but later impression, with the artist's signature lower right, on laid, with a watermark of a man holding a cross on an escutcheon (M.11), with wide margins, 437 x 315mm (17 1/4 x 12 3/8in)(PL)

£2,000 - 3,000 €2,200 - 3,400 \$2,500 - 3,700

This is one of only four etchings by the artist, produced after his painting for the Church of the Holy Virgin in Loreto, which was a commission for the Duke of Urbino. His residence, the Palazzo Ducale, is visible in the background.