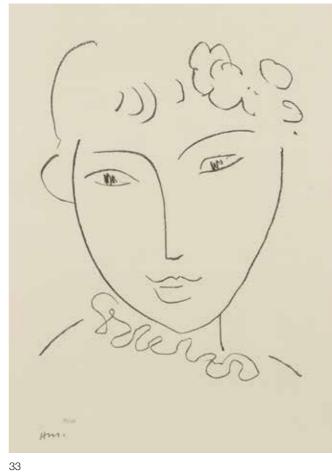

## HENRI MATISSE (FRENCH, 1869-1954)

One plate from Lithographies sur le thème "La Pompadour" (Duthuit

Lithograph, 1969, on Arches, with the artist's stamped initials 'HM' and full sheet, 348 x 276mm (13 5/8 x 10 7/8in)(PL) stamp-numbered '22/25', the full sheet, 530 x 380mm (20 7/8 x 15in) (SH)

£3,000 - 5,000 €3,400 - 5,600 \$3,700 - 6,100