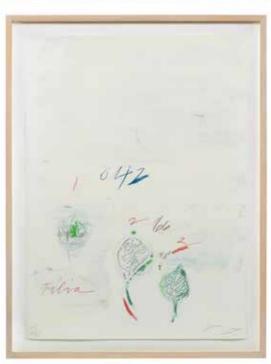

## CY TWOMBLY (AMERICAN, 1928-2011)

CY TWOMBLY (AMERICAN, 1928-2011)

Natural History, Part II: Some Trees of Italy (Bastian 52-59)

The complete set, 1975-76, comprising eight lithographs, granolithographs and collotypes printed in colours, on Fabriano Bütten wove, plate I with the transparent paper overlay, each signed with initials and numbered 55/98 in pencil, printed by Matthieu Studio, Zürich-Dielsdorf, with their blindstamp, published by Propyläen Verlag, Berlin, the full sheets, 760 x 565mm (30 x 22 1/4in)(SH) (8)

£40,000 - 60,000 €45,000 - 67,000 \$49,000 - 74,000