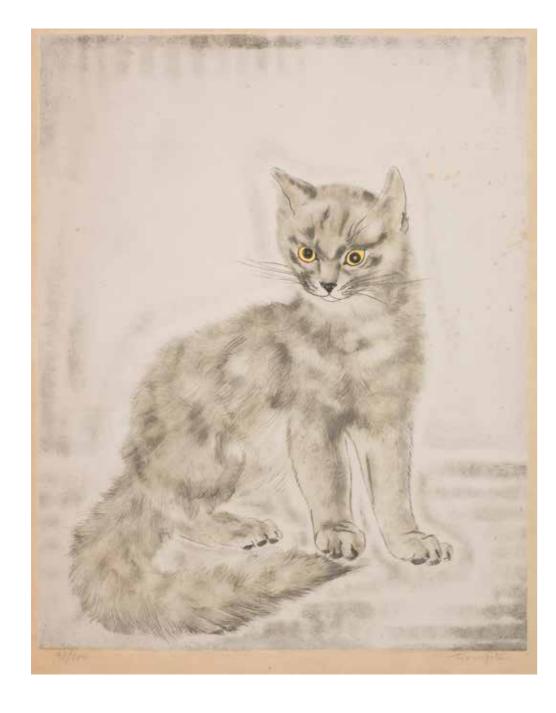

In Japanese culture cats have a mysterious magical quality. They are revered as the guardians of religious buildings and harbingers of good luck. Foujita's closely observed images capture the postures and moods of his feline models, reflecting the warmth of his personal affection and acknowledging the tradition of the ancient Japanese techniques of ukiyo-e and calligraphy.

# LÉONARD TSUGUHARU FOUJITA (JAPANESE/FRENCH, 1886-

Cat with a Ball, from Les Chats (Buisson 29.200.8)

Etching and aquatint printed in colours, circa 1930, on chine appliqué to japan support, signed and numbered 81/100 in pencil, published by Les Editions Artistiques Apollo, Paris, with full margins, 310 x 380mm (12 1/4 x 15in)(PL) (unframed)