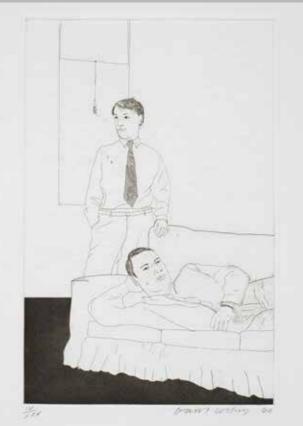

£7,000 - 10,000 €7,800 - 11,000 \$8,600 - 12,000

51

52

DAVID HOCKNEY (BRITISH, BORN 1937)
Illustrations for Fourteen Poems from C.P. Cavafy (S.A.C. 47-59; MCA Tokyo 47-59)

The complete portfolio, 1966, edition E, comprising 13 etchings with aquatint, on J. Barcham Green vellum wove, each signed, dated and numbered IV/XXV in pencil, together with title, contents, text and justification pages, published 1967 by Editions Alecto, London, the plates stamped 'ea 362-373,431' respectively on the reverse, the full sheets, loose as issued, each within a separate folder containing the respective poem, within the original black leather portfolio box, 350 x 225mm (13 3/4 x 8 7/8in)(PL); 660 x 530mm (26 x 20 7/8in)(folio)