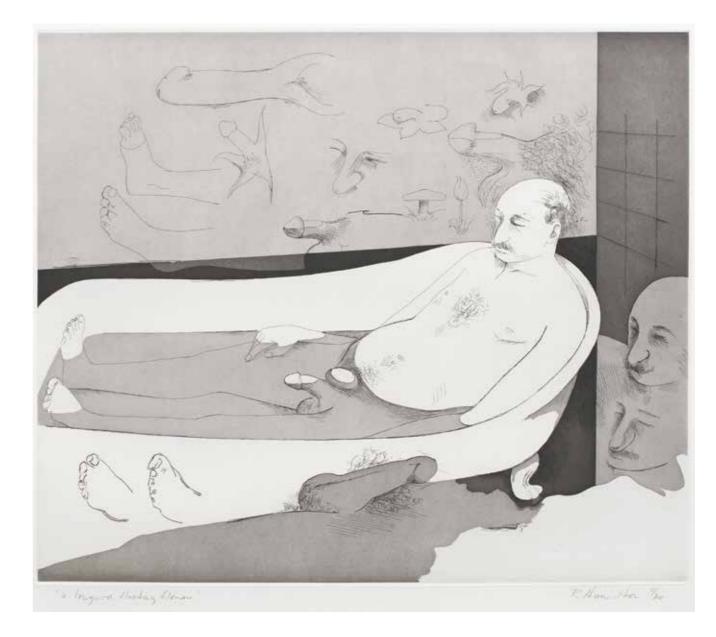

£2,500 - 3,500 €2,800 - 3,900 \$3,100 - 4,300

RICHARD HAMILTON (BRITISH, 1922-2011)

A Languid Floating Flower (Lullin 137)

Etching and aquatint, 1983, on Rives, signed and numbered 11/30 in pencil, printed by the artist and Aldo Crommelynck at Atelier Crommelynck, Paris, published by Waddington Graphics, London, with full margins, 318 x 377mm (12 1/2 x 14 7/8in)(PL)