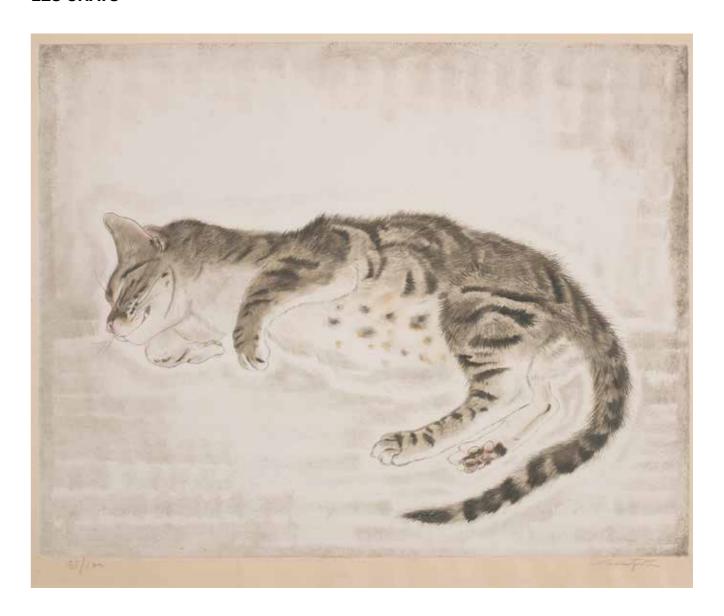

## LÉONARD TSUGUHARU FOUJITA (JAPANESE/FRENCH, 1886-

Cat with Spotty Belly, from Les Chats (Buisson 29.200.2) Etching and aquatint printed in colours, circa 1930, on chine appliqué to japan support, signed and numbered 81/100 in pencil, published by Les Editions Artistiques Apollo, Paris, with full margins, 320 x 385mm (12 5/8 x 15 1/8)(PL) (unframed)

£6,000 - 8,000 €6,700 - 8,900 \$7,400 - 9,800