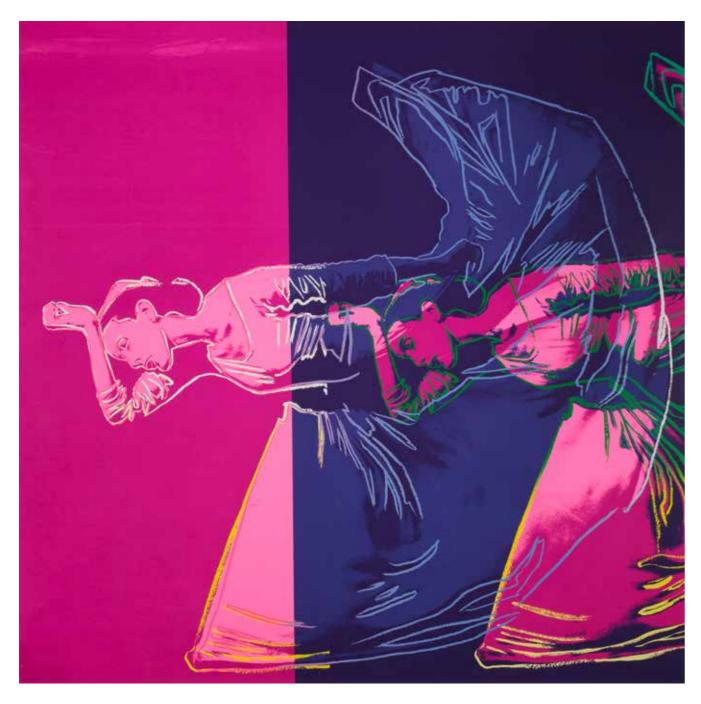

## ANDY WARHOL (AMERICAN, 1928-1987)

Martha Graham: Letter to the World (The Kick) (Feldman & Schellmann II.389)

Unique screenprint in colours, 1986, on Lennox Museum Board, a unique colour and compositional variant aside from the numbered edition of 100, with the stamps of the Estate of Andy Warhol and the Andy Warhol Foundation for the Visual Arts verso, inscribed 'T.J.H.' verso in pencil, the edition published by the Martha Graham Center of Contemporary Dance Inc., New York, the full sheet, 914 x 914mm (36 x 36in)(SH)

£15,000 - 20,000 €17,000 - 22,000

\$18,000 - 25,000

60