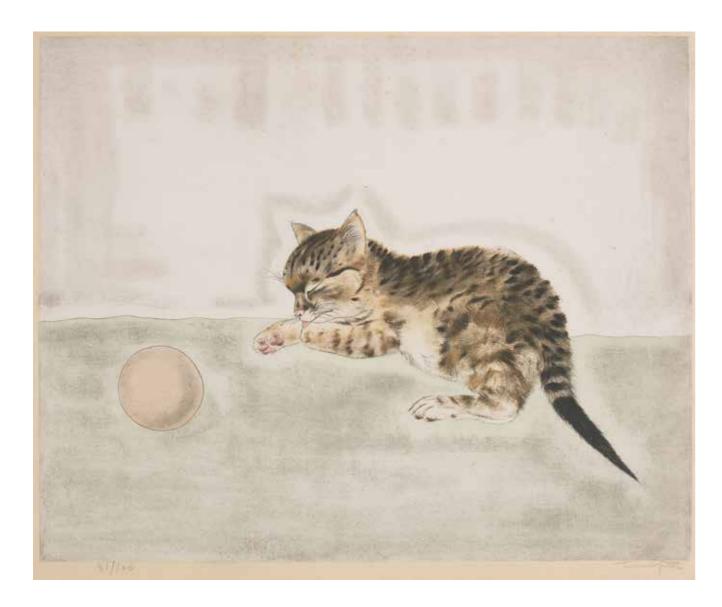

In Japanese culture cats have a mysterious magical quality. They are revered as the guardians of religious buildings and harbingers of good luck. Foujita's closely observed images capture the postures and moods of his feline models, reflecting the warmth of his personal affection and acknowledging the tradition of the ancient Japanese techniques of ukiyo-e and calligraphy.

# LÉONARD TSUGUHARU FOUJITA (JAPANESE/FRENCH, 1886-

Cat with a Ball, from Les Chats (Buisson 29.200.8)

Etching and aquatint printed in colours, circa 1930, on chine appliqué to japan support, signed and numbered 81/100 in pencil, published by Les Editions Artistiques Apollo, Paris, with full margins, 310 x 380mm (12 1/4 x 15in)(PL) (unframed)

£6,000 - 8,000 €6,700 - 8,900

\$7,400 - 9,800

## LÉONARD TSUGUHARU FOUJITA: **LES CHATS**