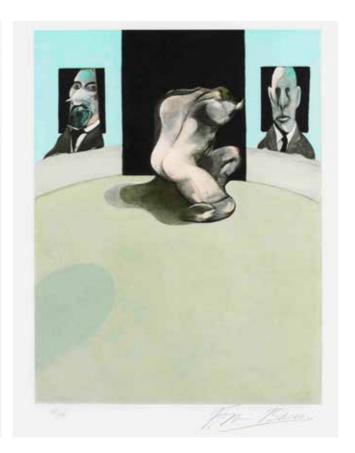

## FRANCIS BACON (BRITISH, 1909-1992)

Metropolitan Triptych (Large Version) (Sabatier 4)
The set of three etchings with aquatint printed in colours, 1981, on Guarro, each signed and numbered 68/99 in pencil, printed and published by Polígrafa, Barcelona, with full margins, 385 x 295mm (15 1/8 x 11 5/8in)(PL)(3)

£10,000 - 15,000 €11,000 - 17,000 \$12,000 - 18,000