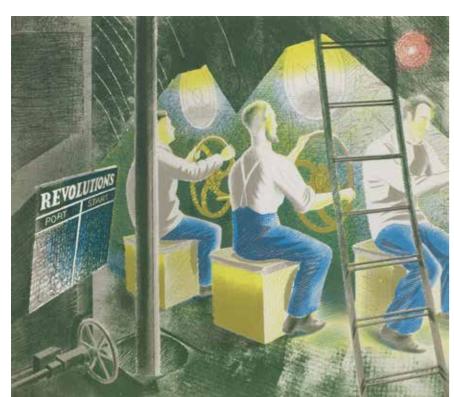

## ERIC WILLIAM RAVILIOUS (BRITISH, 1903-1942)

Diving Controls I, from Submarines

Lithograph printed in colours, 1941, on wove, from the edition of circa 50, printed by WS.Cowell, Ipswich, 322 x 280mm (12 1/2 x 11in)(SH)