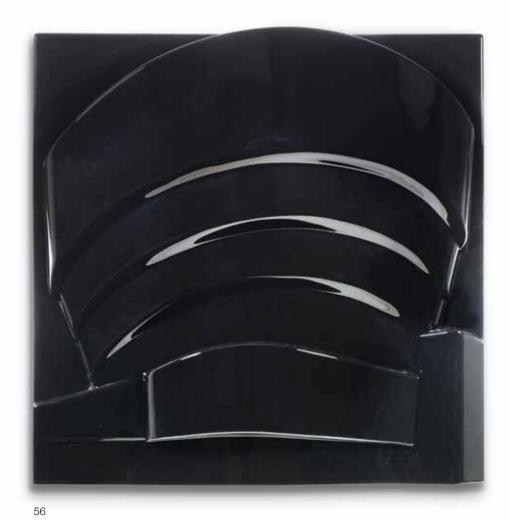

## RICHARD HAMILTON (BRITISH, 1922-2011)

Guggenheim (black) (Lullin M 3)
Vacuum formed acrylic and cellulose multiple, 1970, signed and numbered 60/750 in black ink on the reverse (Lullin states only 106 examples were produced), produced by Reif, Relo-Kunstsoffe, Lorrach, published Xartcollection, Zurich, in the original polystyrene and cardboard box packaging, 592 x 595 x 98mm (23 1/4 x 23 1/2 x 3 3/4in)(overall)