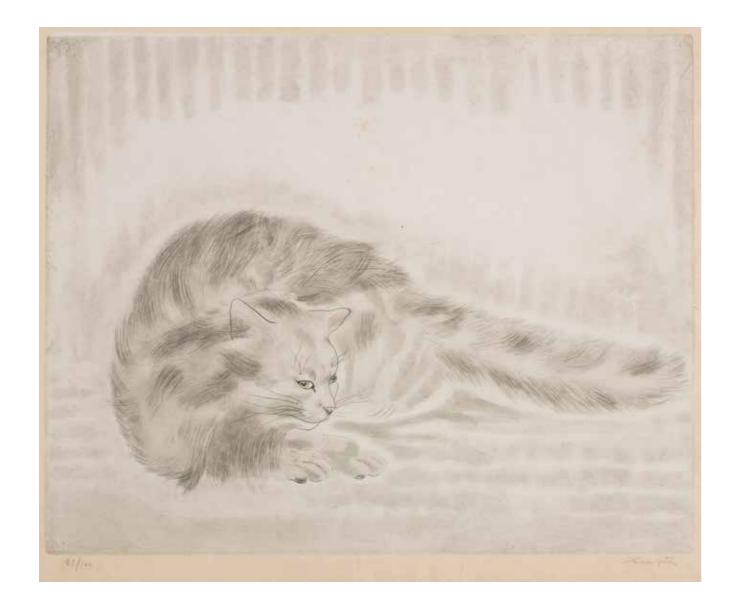

## LÉONARD TSUGUHARU FOUJITA (JAPANESE/FRENCH, 1886-

Fluffy Cat Lying Down, from Les Chats (Buisson 29.200.3)
Etching and aquatint printed in colours, circa 1930, on chine appliqué to japan support, signed and numbered 81/100 in pencil, published by Les Editions Artistiques Apollo, Paris, with full margins, 320 x 385mm (12 5/8 x 15 1/8)(PL) (unframed)

£4,000 - 6,000 €4,500 - 6,700 \$4,900 - 7,400

## LÉONARD TSUGUHARU FOUJITA: LES CHATS