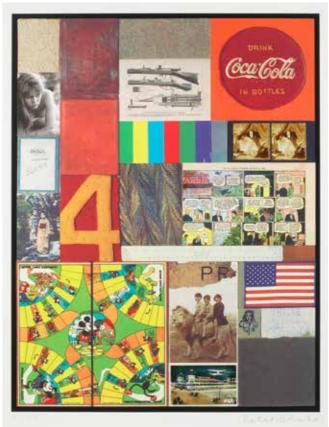

## SIR PETER BLAKE (BRITISH, BORN 1932)

Homage to Rauschenberg I-V

The complete portfolio, 2011, comprising five screenprints in colours with collage and embossing, on wove, each signed and numbered 47/125 in pencil, together with the original portfolio case and title and justification pages, published by CCA Galleries, the full sheets, 860 x 700mm (33 78 x 27 1/2in)(SH)(5)