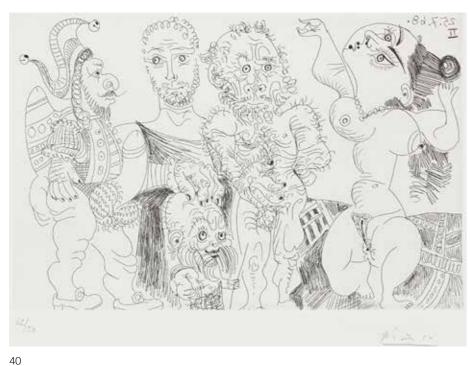

## PABLO PICASSO (SPANISH, 1881-1973)

Orgie chez les Filles, avec spectateurs tirés de l'enterrement du Comte Orgaz, from La Série 347 (Bloch 1633; Baer 1649.Bb1) Etching, 1968, on Rives, signed and numbered 5/50 in pencil, published by Galerie Louise Leiris, Paris, with margins, 377 x 276mm (14 7/8 x 10 7/8in)(PL)