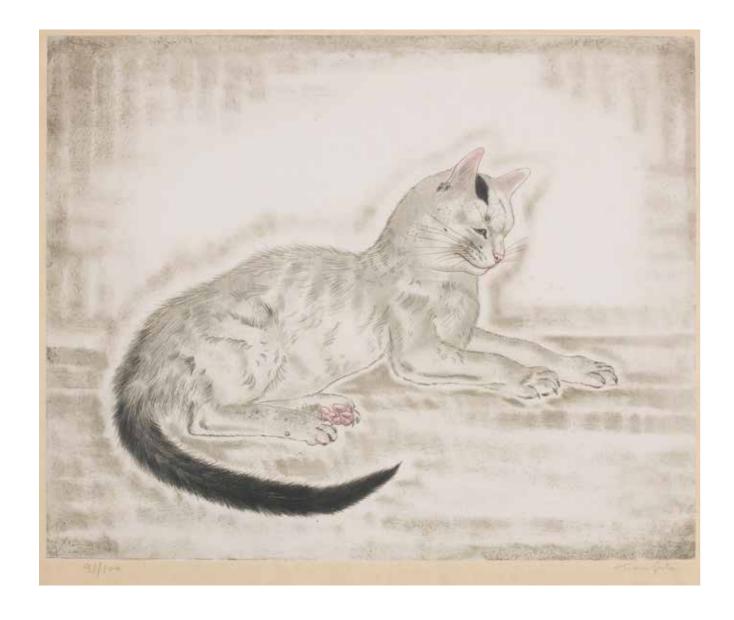

### Provenance

The C.S. Reddihough Collection

The following seven works are from one of Tsuguharu Foujita's most celebrated series of prints. Encapsulating the artist's distinctive style, they combine fluid lines and meticulous detail with a strong sense of

In Japanese culture cats have a mysterious magical quality. They are revered as the guardians of religious buildings and harbingers of good luck. Foujita's closely observed images capture the postures and moods of his feline models, reflecting the warmth of his personal affection and acknowledging the tradition of the ancient Japanese techniques of ukiyo-e and calligraphy.

# LÉONARD TSUGUHARU FOUJITA (JAPANESE/FRENCH, 1886-

Cat with a Ball, from Les Chats (Buisson 29.200.8)

Etching and aquatint printed in colours, circa 1930, on chine appliqué to japan support, signed and numbered 81/100 in pencil, published by Les Editions Artistiques Apollo, Paris, with full margins, 310 x 380mm (12 1/4 x 15in)(PL) (unframed)

£6,000 - 8,000 €6,700 - 8,900

\$7,400 - 9,800