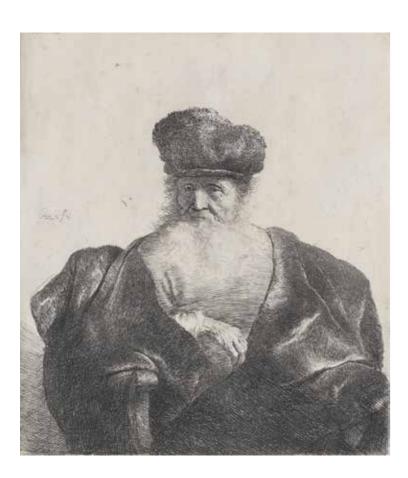

## REMBRANDT HARMENSZ VAN RIJN (DUTCH, 1606-1669)

Old Man with Beard, Fur Cap and Velvet Cloak (Bartsch 262; New Hollstein 92) Etching and engraving, circa 1631, the second state of three, with the space below the hand completely shaded and additional horizontal lines on the chest above, on laid, with thread margins, 149 x 130mm (5 7/8 x 5 1/8in)(PL) (unframed)