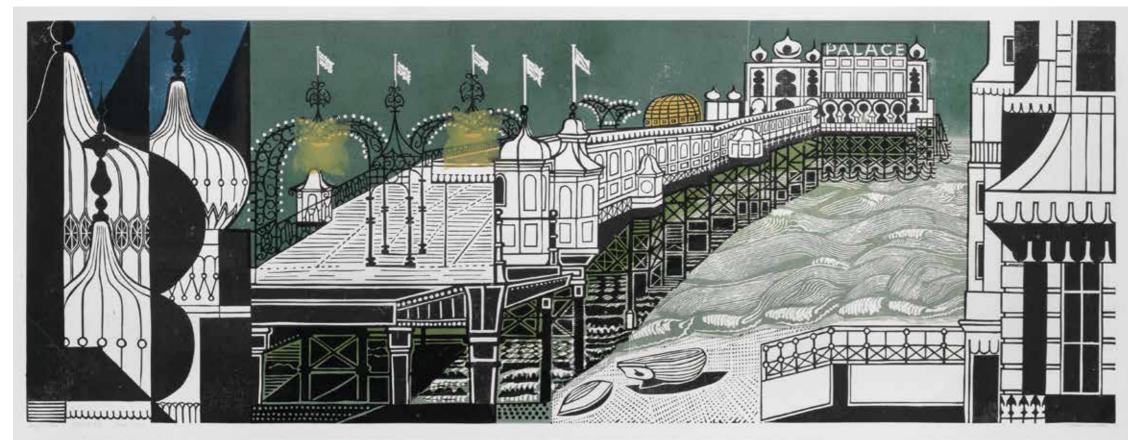

# EDWARD BAWDEN R.A. (BRITISH, 1903-1989)

Brighton Pier - Second Edition (Greenwood 51)

Linocut printed in colours, 1977, on wove, signed, titled and inscribed '2nd Edition, 6/50, Artist's Proof' in pencil, with wide margins, 530 x 1444mm (20 7/8 x 56 7/8in)(B)