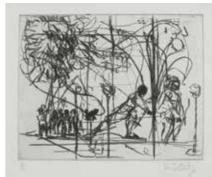

## MAURITS CORNELIS ESCHER (DUTCH, 1898-1972)

Ascending and Descending (Bool 435)
Lithograph, 1960, on wove, with a partial Holland watermark, signed and numbered 'No. 42/108 III' in pencil, with margins, 355 x 285mm (14 x 11 1/4in)(l)

£10,000 - 15,000 €11,000 - 17,000 \$12,000 - 18,000

### Provenance

Acquired directly from the artist by the family of the current owner. Thence by descent.