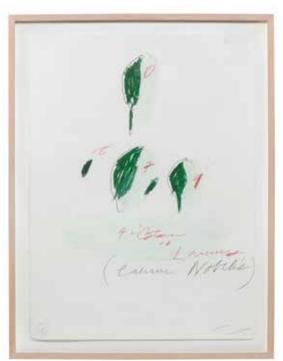

## CY TWOMBLY (AMERICAN, 1928-2011)

CY TWOMBLY (AMERICAN, 1928-2011)

Natural History, Part II: Some Trees of Italy (Bastian 52-59)

The complete set, 1975-76, comprising eight lithographs, granolithographs and collotypes printed in colours, on Fabriano Bütten wove, plate I with the transparent paper overlay, each signed with initials and numbered 55/98 in pencil, printed by Matthieu Studio, Zürich-Dielsdorf, with their blindstamp, published by Propyläen Verlag, Berlin, the full sheets, 760 x 565mm (30 x 22 1/4in)(SH) (8)

£40,000 - 60,000 €45,000 - 67,000 \$49,000 - 74,000