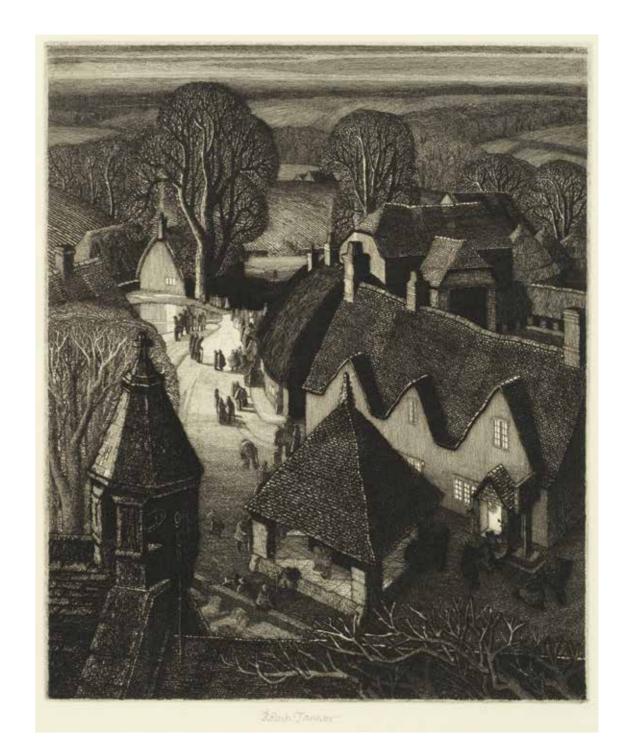

## **ROBIN TANNER (BRITISH, 1904-1988)**

Twelve Etchings

The complete portfolio, 1974, comprising twelve etchings, on various Titles include: Wiltshire Roadmaker, Martin's Hovel, Wiltshire papers, each signed and numbered 37/50 in pencil, with title page and Woodman, Christmas, Harvest Festival, Autumn, Wiltshire Rickyard, illustrated brochure, published by the Penn Print Room, the full sheets, June, Easter, Flowers of May, The Clapper Bridge and The Plough. loose as issued within original brown cloth portfolio, 391 x 270mm (15 3/8 10 5/8in)(PL)(and smaller) (12) (folio)