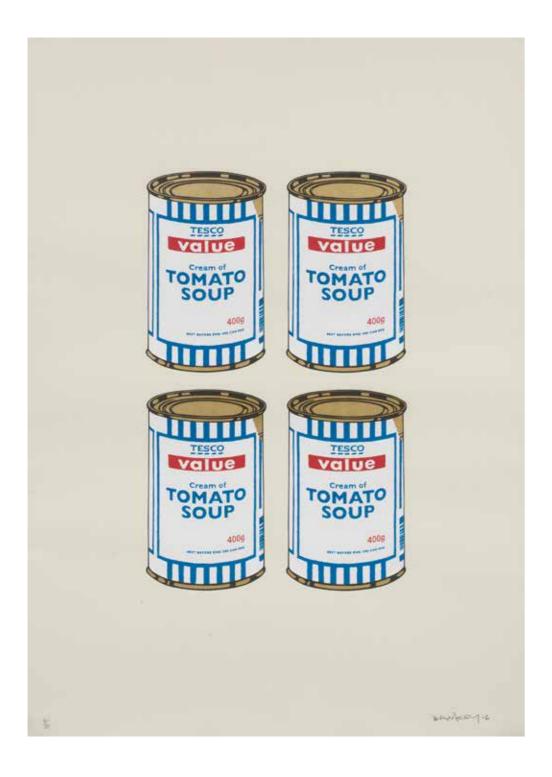

#### BANKSY (BRITISH, BORN 1975)

Four Soup Cans (Gold on Cream)
Screenprint in colours, 2006, on cream wove, signed, dated and numbered 11/54 in pencil, the full sheet, 700 x 500mm (27 1/2 x 19 5/8in)(SH)

£5,000 - 7,000 €5,600 - 7,800

\$6,100 - 8,600

This work is accompanied by a certificate of authenticity issued by Pest Control Office.

102<sup>AR</sup>