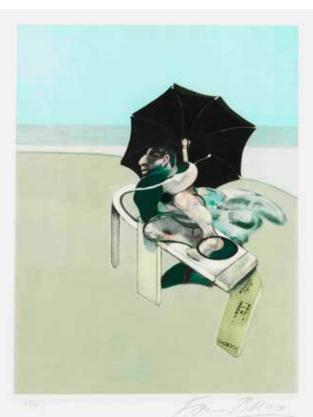

## FRANCIS BACON (BRITISH, 1909-1992)

Metropolitan Triptych (Large Version) (Sabatier 4)
The set of three etchings with aquatint printed in colours, 1981, on Guarro, each signed and numbered 68/99 in pencil, printed and published by Polígrafa, Barcelona, with full margins, 385 x 295mm (15 1/8 x 11 5/8in)(PL)(3)

£10,000 - 15,000 €11,000 - 17,000 \$12,000 - 18,000