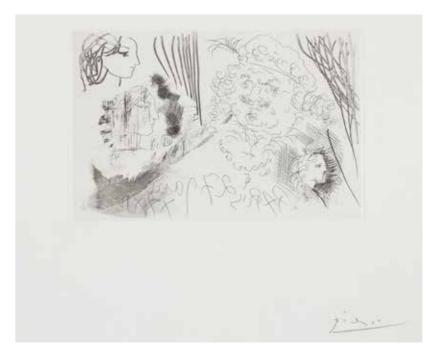

## PABLO PICASSO (SPANISH, 1881-1973)

Rembrandt et Tête de Femme, plate 33 from La Suite Vollard (Bloch 207; Baer 405)

Etching, 1934, on Montval laid, with the Picasso watermark, signed in pencil, from the edition of 260, published in 1939 by Vollard, Paris, with full margins,  $139 \times 208 \text{mm}$  (5  $1/2 \times 8 \ 1/4 \text{in})$ (PL)

£8,000 - 12,000 €8,900 - 13,000 \$9,800 - 15,000 38<sup>AF</sup>