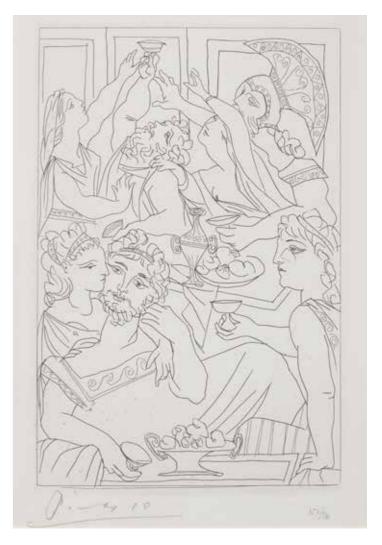

## PABLO PICASSO (SPANISH, 1881-1973)

Orgie chez les Filles, avec spectateurs tirés de l'enterrement du Comte Orgaz, from La Série 347 (Bloch 1633; Baer 1649.Bb1) Etching, 1968, on Rives, signed and numbered 5/50 in pencil, published by Galerie Louise Leiris, Paris, with margins, 377 x 276mm (14 7/8 x 10 7/8in)(PL)