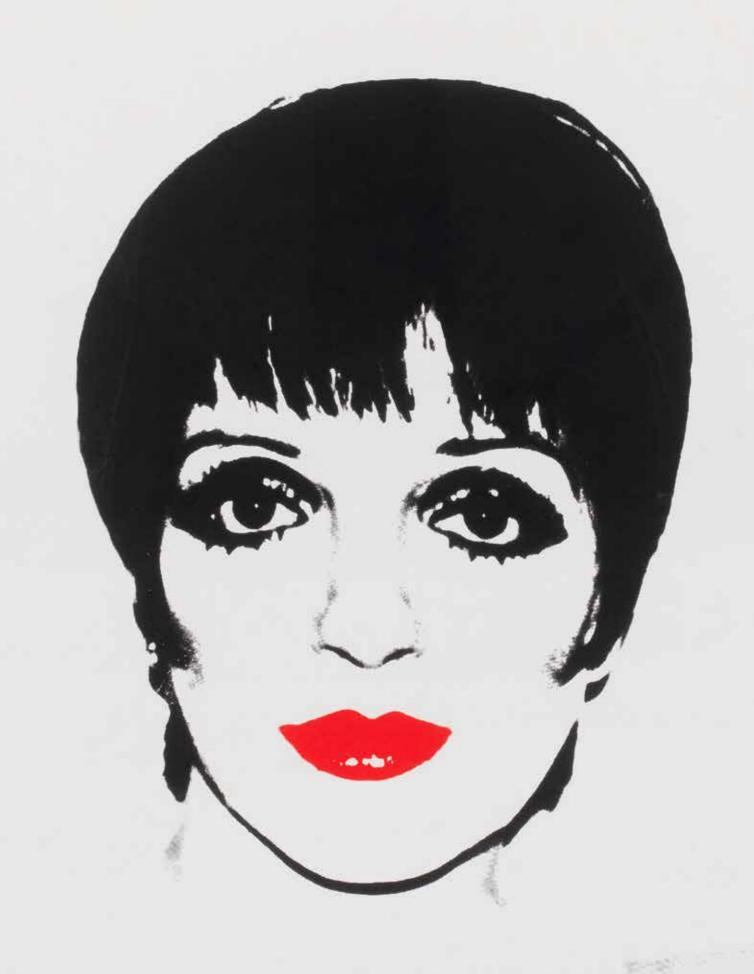

## ANDY WARHOL (AMERICAN, 1928-1987)

Liza Minelli (See Feldman & Schellmann III.C.34b)
Unique screenprint in black and red, circa 1978, on vellum laid onto board, with the Andy Warhol Art Authentication Board Inc. stamp verso, inscribed 'A.136.969' in black ink verso, an edition was never published, 580 x 705mm (22 7/8 x 27 3/4in)(SH)

£20,000 - 30,000 €22,000 - 33,000 \$25,000 - 37,000