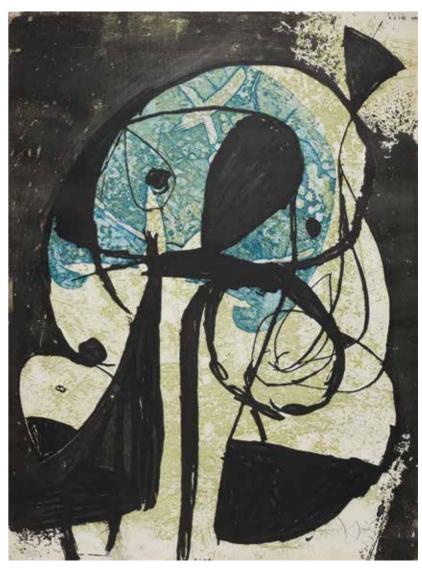

## **GÜNTHER UECKER (GERMAN, BORN 1930)**

Embossing, 1968, on thick wove, signed, dated and numbered 20/100 in pencil, the full sheet, 785 x 660mm (30 7/8 x 26in)(SH)(unframed)

£3,000 - 5,000 €3,400 - 5,600 \$3,700 - 6,100