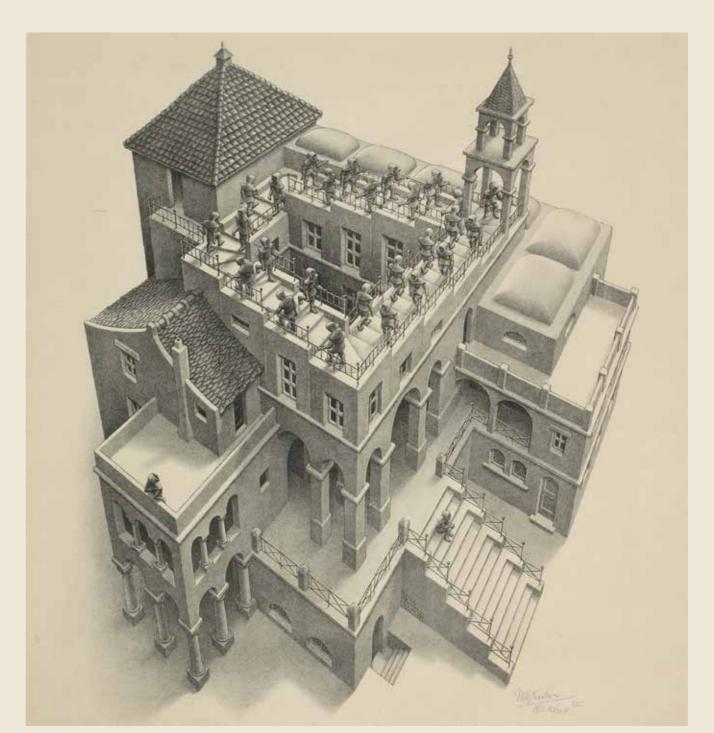

The following four prints by M.C.Escher are distinctive examples of the Another defining characteristic of Escher's work is the division of the pattern, the spaces between them forming other similarly distinct shapes. This idea was directly inspired by the interlocking patterns of the Alhambra Palace and can be seen in arguably his most famous woodcut Day and Night. Here, a series of ploughed fields merges into

> an apparently simple image of a pool of water on a moonlit road. It is a carefully crafted pastoral scene which retains an enigmatic quality. The viewer who is familiar with Escher's practice of subverting viewpoints will realize that they are both looking down into the puddle and up at the sky.

## **MAURITS CORNELIS ESCHER (DUTCH, 1898-1972)**

Puddle (Bool 378)

Woodcut printed in black, green and brown, 1952, on tissue-thin laid japan, signed and inscribed 'eigen druk' in pencil, printed by the artist, with margins, 240 x 319mm (9 3/8 x 12 5/8in)(B)

### Provenance

Acquired directly from the artist by the family of the current owner. Thence by descent.