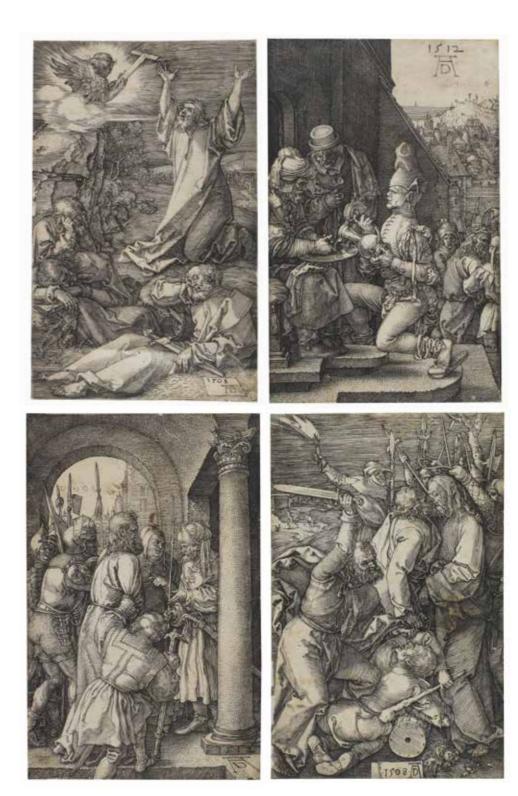

£1,200 - 1,800 €1,300 - 2,000 \$1,500 - 2,200

3 ALBRECHT DÜRER (GERMAN, 1471-1528)

Four plates from the Engraved Passion (Bartsch 4,5,7,11) Four engravings, 1508-12, entitled 'Agony in the Garden', meder b/c, 115 x 71mm, 'Betrayal of Christ', meder b, 118 x 75mm, 'Christ before Pilate', meder b, 117 x 75mm 'Pilate washing his hands', meder b, on laid, each trimmed to the platemark, 117 x 75mm (4 5/8 x 2 7/8in)(4)(unframed)