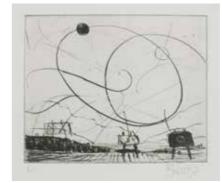

## **MAURITS CORNELIS ESCHER (DUTCH, 1898-1972)**

Puddle (Bool 378)

Woodcut printed in black, green and brown, 1952, on tissue-thin laid japan, signed and inscribed 'eigen druk' in pencil, printed by the artist, with margins, 240 x 319mm (9 3/8 x 12 5/8in)(B)

£10,000 - 15,000 €11,000 - 17,000

\$12,000 - 17,000 \$12,000 - 18,000

### Provenance

Acquired directly from the artist by the family of the current owner. Thence by descent.