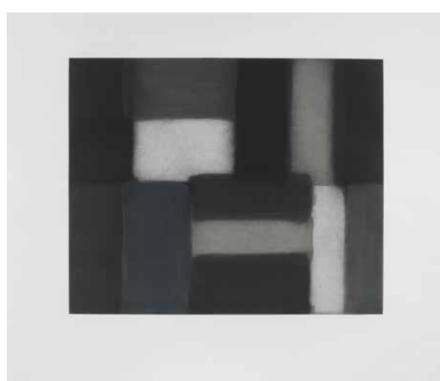

### SEAN SCULLY (IRISH, BORN 1946)

Shadowing

Etching with aquatint, 2010, on wove, signed, titled, dated and numbered 8/50 in pencil, with full margins, 457 x 559mm (18 x 22in)(PL)

£2,500 - 3,500 €2,800 - 3,900 \$3,100 - 4,300