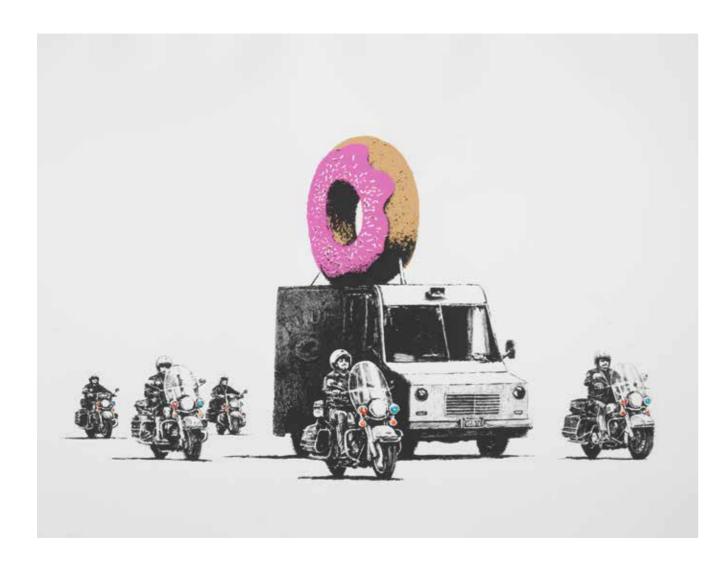

by Pest Control Office.



101<sup>AR</sup>

#### BANKSY (BRITISH, BORN 1975)

Four Soup Cans (Gold on Cream)
Screenprint in colours, 2006, on cream wove, signed, dated and numbered 11/54 in pencil, the full sheet, 700 x 500mm (27 1/2 x 19 5/8in)(SH)

£5,000 - 7,000 €5,600 - 7,800

\$6,100 - 8,600

This work is accompanied by a certificate of authenticity issued by Pest Control Office.



102<sup>AR</sup>

#### BANKSY (BRITISH, BORN 1975)

CND soldiers

Screenprint in colours, 2005, on wove, signed, dated and numbered 294/350 in pencil, published by Pictures on Walls, London, with their blindstamp, the full sheet, 700 x 500mm (27 1/2 x 19 3/4in)(SH)

£7,000 - 10,000 €7,800 - 11,000 \$8,600 - 12,000

This work is accompanied by a certificate of authenticity issued by Pest Control Office.



BANKSY (BRITISH, BORN 1975)
Strawberry Donuts
Screenprint in colours, 2009, on Arches, signed and numbered 280/299 in red crayon, published by Pictures on Walls, London, with their blindstamp, the full sheet, 555 x 757mm (21 5/8 x 2 1/2in)(SH)

£6,000 - 8,000 €6,700 - 8,900 \$7,400 - 9,800

This work is accompanied by a certificate of authenticity issued by Pest Control Office.

**END OF SALE** 

INDEX ENTRY LOT

| A<br>Albers, Josef