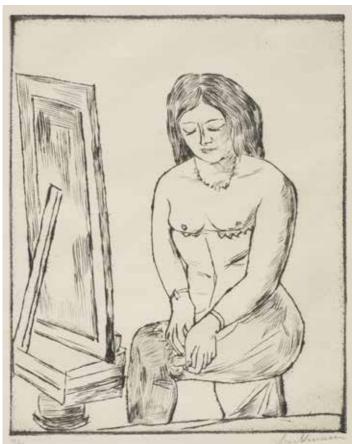

£4,000 - 6,000 €4,500 - 6,700 \$4,900 - 7,400

Of the 100 examples printed on wove, 40 were numbered by Günther Franke after 1927.

MAX BECKMANN (GERMAN, 1884-1950)
Toilette (Vor dem Spiegel) (Hofmaier 286)
Drypoint, 1923, on cream laid, with the 'BSB' watermark, signed and numbered 43/60 in pencil, published by Paul Cassirer, Berlin, with full margins, 277 x 219mm (10 7/8 x 8 5/8in)

£9,000 - 12,000 €10,000 - 13,000 \$11,000 - 15,000

### Provenance

With the collector's mark of P.T. Rathbone verso. See Hofmaier p. 708