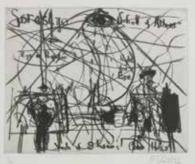

## MAURITS CORNELIS ESCHER (DUTCH, 1898-1972)

Belvedere (Bool 426)

Lithograph, 1958, on wove, with the Holland watermark, signed and numbered 'No.29/107 IV' in pencil, with wide margins, 460 x 292mm (15 3/4 x 11 1/2in)(I)

£10,000 - 15,000 €11,000 - 17,000 \$12,000 - 18,000

## Provenance

Acquired directly from the artist by the family of the current owner. Thence by descent.