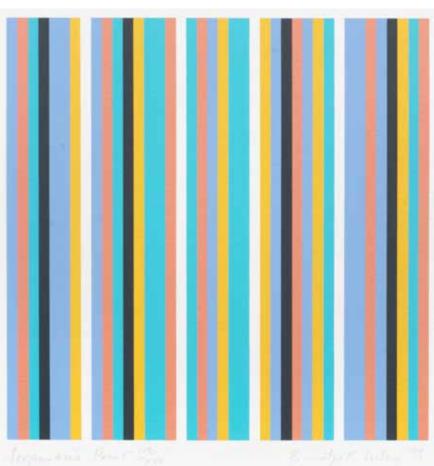

## BRIDGET RILEY (BRITISH, BORN 1931)

Serpentine Print (Schubert 39)
Screenprint in colours, 1999, on wove, signed, titled, dated and numbered 110/200 in pencil, printed by Artizan Editions, Hove, the full sheet, 255 x 255mm (10 x 10in)(I)

£3,000 - 5,000 €3,400 - 5,600 \$3,700 - 6,100

PRINTS AND MULTIPLES | 63