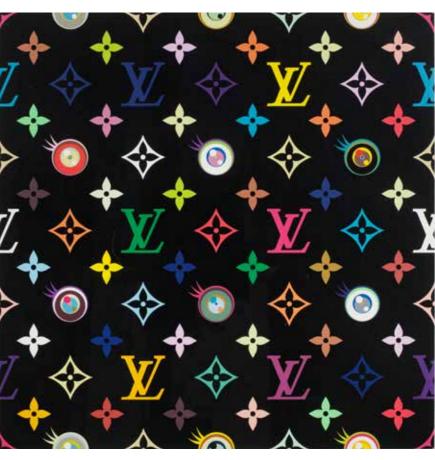

## TAKASHI MURAKAMI (JAPANESE, BORN 1962)

Louis Vuitton Eye Love Superflat (Black) Screenprint in colours, 2003, on wove, signed, dated and numbered 26/50 in pencil, published by the artist and Kaikai Kiki Co. Ltd, Tokyo, with margins, 600 x 600mm (23 5/8 x 23 5/8in)(I)

£4,000 - 6,000 €4,500 - 6,700 \$4,900 - 7,400

OOAR