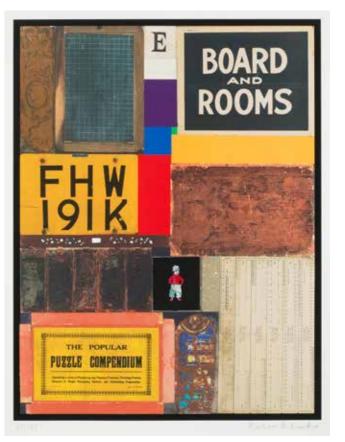

### **VARIOUS ARTISTS**

18 Small Prints

The complete portfolio, 1973, comprising 18 prints in various media, each signed and numbered 16/100 in pencil, published by Bernard Jacobson Ltd., London, the full sheets, loose as issued, within the original clear plexiglass box, each 210 x 150mm (8 1/4 x 5 7/8in)(SH) (or the reverse) (18) (box)

£4,000 - 6,000 €4,500 - 6,700 \$4,900 - 7,400

Artists & Titles Include: Ivor Abrahams Four Seasons; Peter Blake Tiny Tim TNT; Patrick Caulfield Night Sky; Bernard Cohen Open; Robyn Denny Untitled; Nigel Hall Untitled; Richard Hamilton Un des effets des eaux de miers; David Hockney Postcard of Richard Wagner with Glass of Water; Gordon House Brown Arc; Bill Jacklin Rocking Down the Line; Eduardo Palozzi Me; Peter Phillips Untitled; Kenneth Price Crabcup Miniature; Dieter Roth Untitled; Edward Ruscha Hot Shot; Ludwig Sander Untitled; Richard Smith Untitled; William Tillyer Untitled.