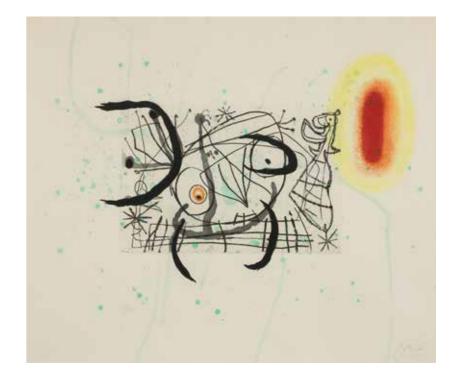

# **JOAN MIRÓ (SPANISH, 1893-1983)**Plate 11, from Fissures (Dupin 475)

Etching with aquatint printed in colours, with soft varnish and wash, 1969, on Rives BFK, signed and numbered 57/75 in pencil, printed by Arte Adrien Maeght, published by Maeght, Paris, with full margins 195 x 290mm (7 3/4 x 11 1/2in)(PL)