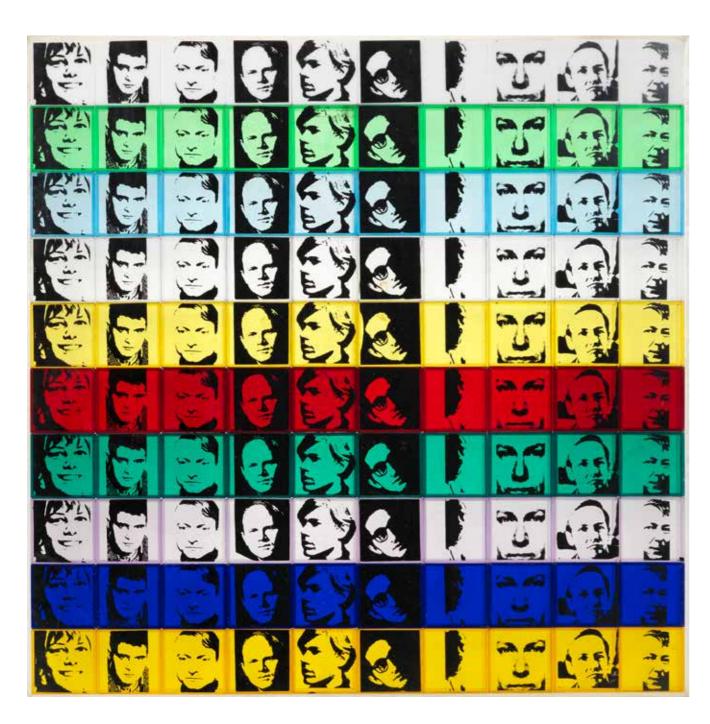

## ANDY WARHOL (AMERICAN, 1928-1987)

Martha Graham: Letter to the World (The Kick) (Feldman & Schellmann II.389)

Unique screenprint in colours, 1986, on Lennox Museum Board, a unique colour and compositional variant aside from the numbered edition of 100, with the stamps of the Estate of Andy Warhol and the Andy Warhol Foundation for the Visual Arts verso, inscribed 'T.J.H.' verso in pencil, the edition published by the Martha Graham Center of Contemporary Dance Inc., New York, the full sheet, 914 x 914mm (36 x 36in)(SH)

£15,000 - 20,000 €17,000 - 22,000

\$18,000 - 25,000

60