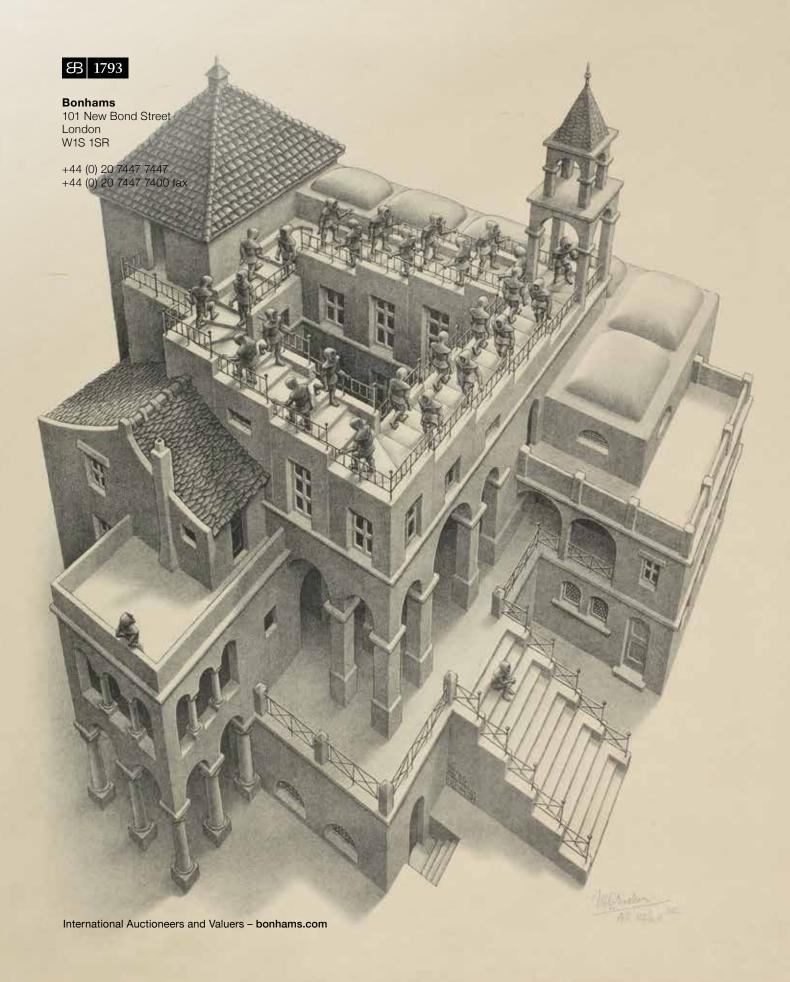

## MAURITS CORNELIS ESCHER (DUTCH, 1898-1972)

Belvedere (Bool 426)

Lithograph, 1958, on wove, with the Holland watermark, signed and numbered 'No.29/107 IV' in pencil, with wide margins, 460 x 292mm (15 3/4 x 11 1/2in)(I)

## Provenance

Acquired directly from the artist by the family of the current owner. Thence by descent.