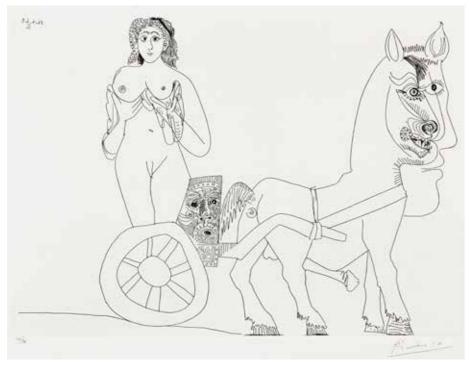

£2,000 - 3,000 €2,200 - 3,400 \$2,500 - 3,700

PABLO PICASSO (SPANISH, 1881-1973)
Femme sur un char romain, from La Série 347 (Bloch 1533; Baer 1549.Bb1)

Etching, 1968, on Rives, signed and numbered 16/50 in pencil, published by Galerie Louise Leiris, Paris, 1969, with margins, 280 x 390mm (11 x 15 3/8in)(PL)