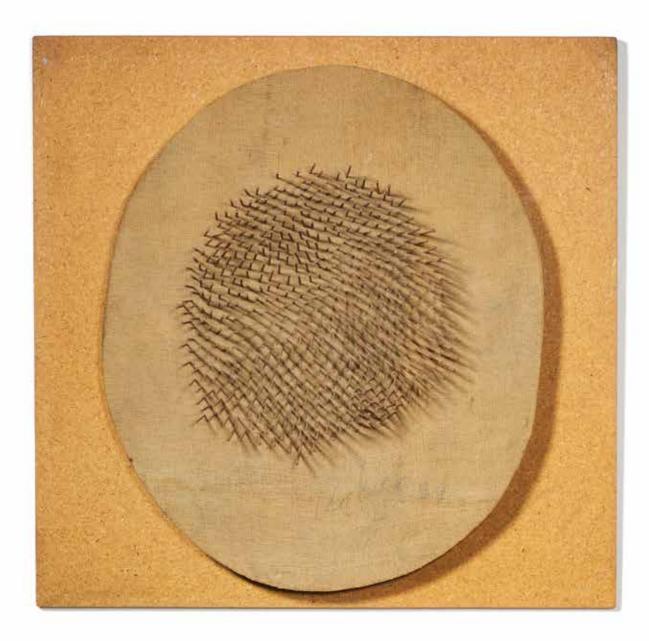

## **GÜNTHER UECKER (GERMAN, BORN 1930)**

Embossing, 1968, on thick wove, signed, dated and numbered 20/100 in pencil, the full sheet, 785 x 660mm (30 7/8 x 26in)(SH)(unframed)

£3,000 - 5,000 €3,400 - 5,600 \$3,700 - 6,100