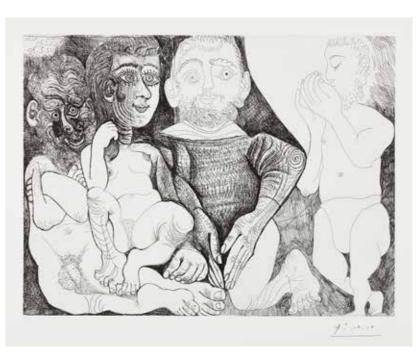

## PABLO PICASSO (SPANISH, 1881-1973)

Vieil Homme concupiscent et impuissant avec une prostituée espagnole, from Série 156 (Bloch 1861; Baer 1866.Bb1) Etching, 1968, on Rives, with the artist's stamped signature and numbered 38/50 in pencil, published by Galerie Louise Leiris, Paris, with margins, 316 x 418mm (12 3/8 x 16 1/2in)(PL)

£2,000 - 3,000 €2,200 - 3,400 \$2,500 - 3,700

PABLO PICASSO (SPANISH, 1881-1973)
Femme sur un char romain, from La Série 347 (Bloch 1533; Baer 1549.Bb1)

Etching, 1968, on Rives, signed and numbered 16/50 in pencil, published by Galerie Louise Leiris, Paris, 1969, with margins, 280 x 390mm (11 x 15 3/8in)(PL)