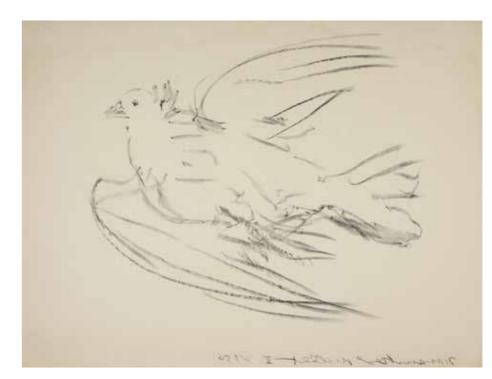

## PABLO PICASSO (SPANISH, 1881-1973)

La Colombe volant (Bloch 677; Mourlot 191) Lithograph, 1950, on Arches, proof copy number 5 of 6 for the printer Fernand Mourlot, monogrammed and numbered by him in pencil verso, aside from the signed and numbered edition of 50, the full sheet, 540 x 600mm (21 1/4 x 23 5/8in)(I)(unframed)