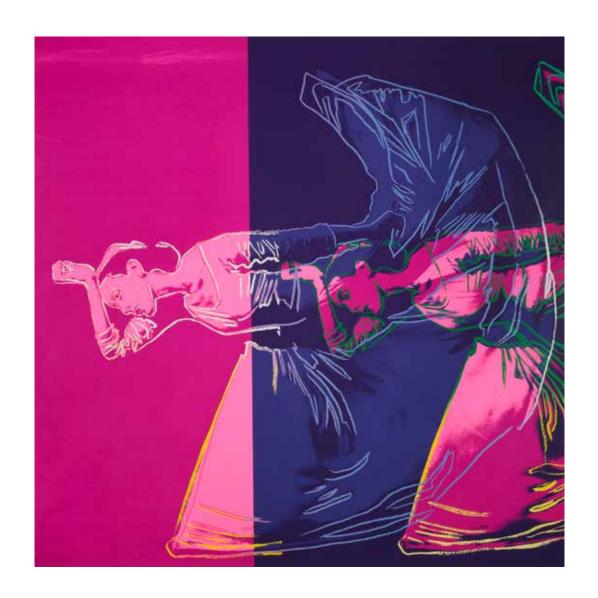

## ANDY WARHOL (AMERICAN, 1928-1987)

Martha Graham: Letter to the World (The Kick) (Feldman & Schellmann II.389)

Unique screenprint in colours, 1986, on Lennox Museum Board, a unique colour and compositional variant aside from the numbered edition of 100, with the stamps of the Estate of Andy Warhol and the Andy Warhol Foundation for the Visual Arts verso, inscribed 'T.J.H.' verso in pencil, the edition published by the Martha Graham Center of Contemporary Dance Inc., New York, the full sheet, 914 x 914mm (36 x 36in)(SH)