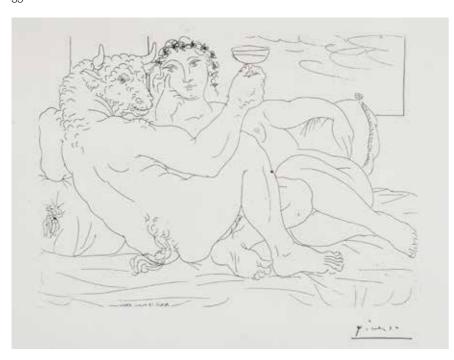

## PABLO PICASSO (SPANISH, 1881-1973)

Minotaur, une Coupe à la Main, et Jeune Femme, from La Suite Vollard (Bloch 190; Baer 349.Bd)

Etching, 1933, on Montval laid, with the Picasso watermark, signed in pencil, from the edition of 260, published in 1939 by Vollard, Paris, with full margins, 194 x 267mm (7 5/8 x 10 1/2in)(PL)

£3,000 - 5,000 €3,400 - 5,600 \$3,700 - 6,100

37

38

7<sup>AR</sup>