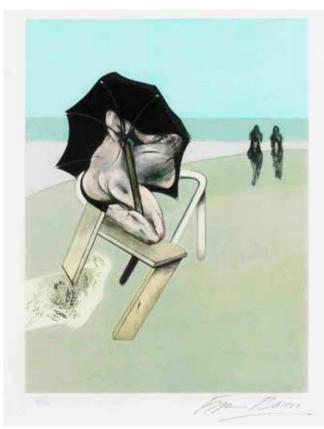

## FRANCIS BACON (BRITISH, 1909-1992)

Metropolitan Triptych (Large Version) (Sabatier 4)
The set of three etchings with aquatint printed in colours, 1981, on Guarro, each signed and numbered 68/99 in pencil, printed and published by Polígrafa, Barcelona, with full margins, 385 x 295mm (15 1/8 x 11 5/8in)(PL)(3)

£10,000 - 15,000 €11,000 - 17,000 \$12,000 - 18,000