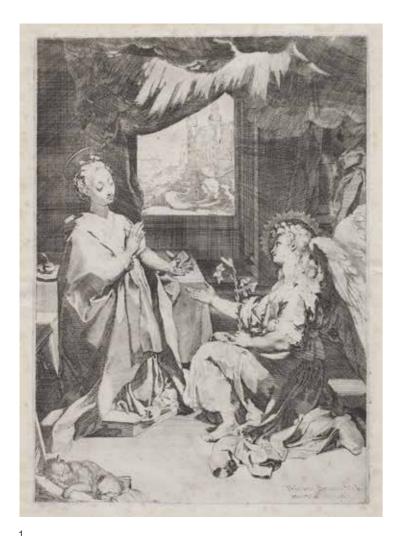

# FEDERICO BAROCCI (ITALIAN, CIRCA 1535-1612)

The Annunciation (Bartsch 1)
Etching, circa 1585, a good but later impression, with the artist's signature lower right, on laid, with a watermark of a man holding a cross on an escutcheon (M.11), with wide margins, 437 x 315mm (17 1/4 x 12 3/8in)(PL)

£2,000 - 3,000 €2,200 - 3,400 \$2,500 - 3,700

This is one of only four etchings by the artist, produced after his painting for the Church of the Holy Virgin in Loreto, which was a commission for the Duke of Urbino. His residence, the Palazzo Ducale, is visible in the background.