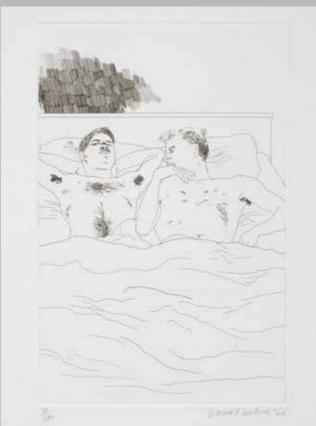

£7,000 - 10,000 €7,800 - 11,000 \$8,600 - 12,000

51

52

DAVID HOCKNEY (BRITISH, BORN 1937)
Illustrations for Fourteen Poems from C.P. Cavafy (S.A.C. 47-59; MCA Tokyo 47-59)

The complete portfolio, 1966, edition E, comprising 13 etchings with aquatint, on J. Barcham Green vellum wove, each signed, dated and numbered IV/XXV in pencil, together with title, contents, text and justification pages, published 1967 by Editions Alecto, London, the plates stamped 'ea 362-373,431' respectively on the reverse, the full sheets, loose as issued, each within a separate folder containing the respective poem, within the original black leather portfolio box, 350 x 225mm (13 3/4 x 8 7/8in)(PL); 660 x 530mm (26 x 20 7/8in)(folio)