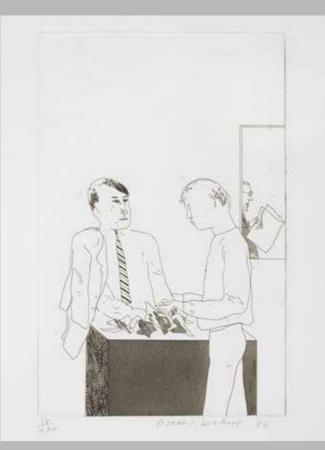

£7,000 - 10,000 €7,800 - 11,000 \$8,600 - 12,000

51

52

DAVID HOCKNEY (BRITISH, BORN 1937)
Illustrations for Fourteen Poems from C.P. Cavafy (S.A.C. 47-59; MCA Tokyo 47-59)

The complete portfolio, 1966, edition E, comprising 13 etchings with aquatint, on J. Barcham Green vellum wove, each signed, dated and numbered IV/XXV in pencil, together with title, contents, text and justification pages, published 1967 by Editions Alecto, London, the plates stamped 'ea 362-373,431' respectively on the reverse, the full sheets, loose as issued, each within a separate folder containing the respective poem, within the original black leather portfolio box, 350 x 225mm (13 3/4 x 8 7/8in)(PL); 660 x 530mm (26 x 20 7/8in)(folio)