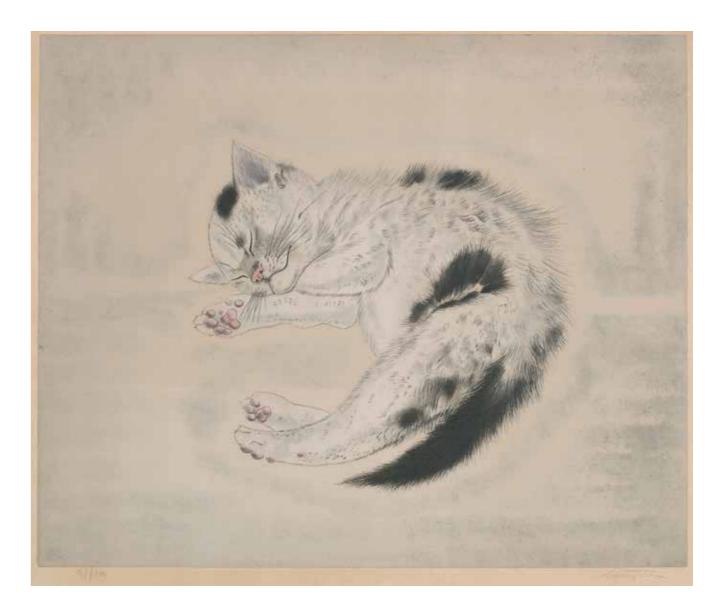

# LÉONARD TSUGUHARU FOUJITA (JAPANESE/FRENCH, 1886-

Sleeping Cat, from Les Chats (Buisson 29.200.10)
Etching and aquatint printed in colours, circa 1930, on chine appliqué to japan support, signed and numbered 81/100 in pencil, published by Les Editions Artistiques Apollo, Paris, with wide margins, 315 x 380mm (12 3/8 x 15in)(PL) (unframed)

£5,000 - 7,000 €5,600 - 7,800 \$6,100 - 8,600

26 | BONHAMS | 27