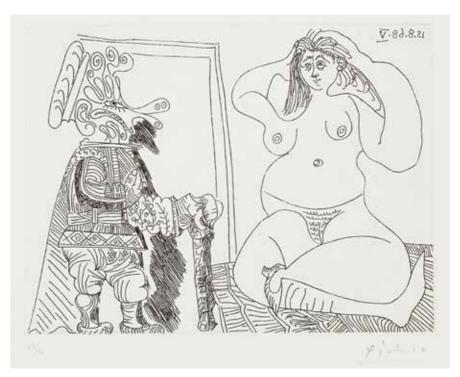

## PABLO PICASSO (SPANISH, 1881-1973)

Femme à sa Toilette et Homme au Chapeau Rembranesque, from La Série 347 (Bloch 1738; Baer 1755.Bb1)

Etching, 1968, on Rives, signed in pencil, numbered 22/50 in pencil, published by Galerie Louise Leiris, Paris, with margins, 206 x 152mm (8 1/8 x 6in)(PL)