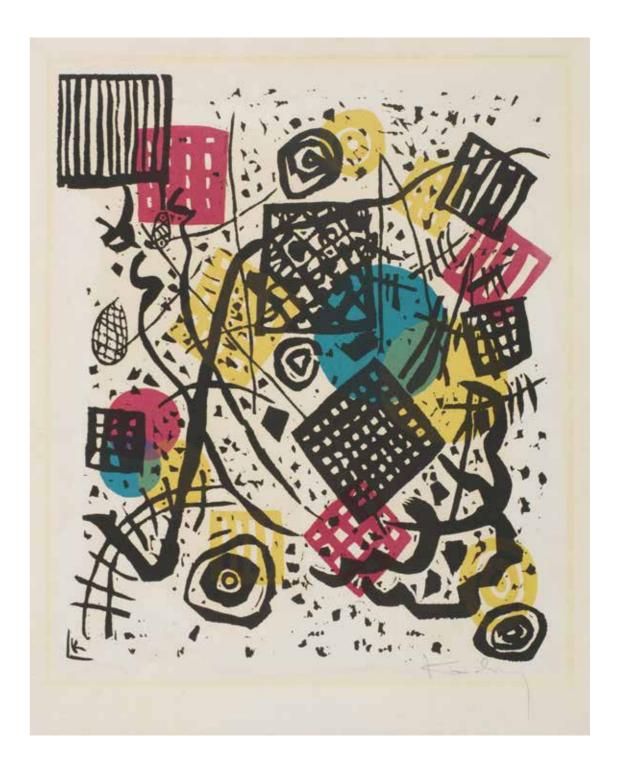

## WASSILY KANDINSKY (RUSSIAN/FRENCH, 1866-1944)

Kleine Welten V, from Kleine Welten Portfolio (Roethel 168) Lithograph printed in colours, 1922, on wove, signed in pencil, from the edition of 200 (there was also an edition of 30 on Japan), published by Propyläen Verlag, Berlin, the full sheet, 355 x 275mm (14 x 10 7/8in)(SH) (unframed)

£10,000 - 15,000 €11,000 - 17,000 \$12,000 - 18,000

PRINTS AND MULTIPLES | 13 12 | BONHAMS

MAX BECKMANN (GERMAN, 1884-1950) Minette (Hofmaier 238 VI, B) Drypoint, 1922, on wove, signed and numbered 13/40 in pencil, (the edition size was 100), published by Verlag R. Piper & Co., Munich, with margins, 253 x 205mm (10 x 8in)(PL)