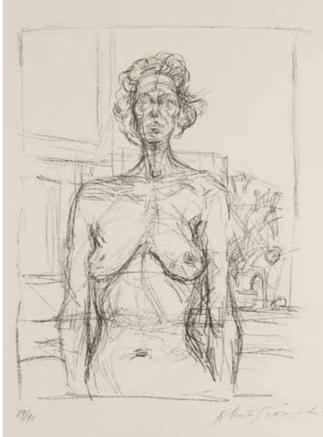

## ALBERTO GIACOMETTI (SWISS, 1901-1966)

Nude with Flowers (Lust 32)

Lithograph, 1960, on Rives BFK, signed and numbered 89/90 in pencil, published by Maeght Éditeur, Paris, with full margins, 650 x 500mm (25 5/8 x 19 5/8in)(SH)